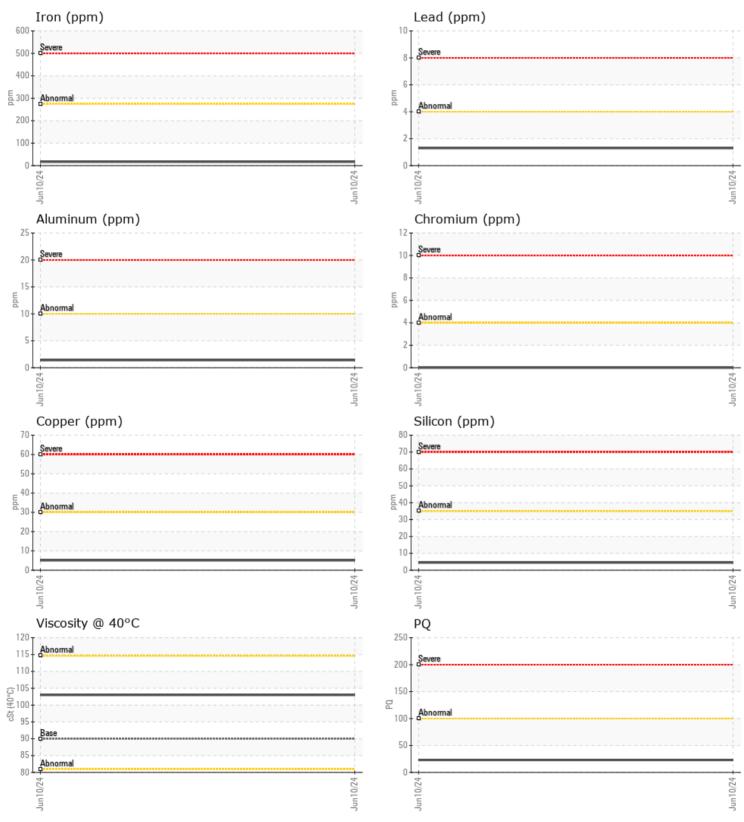

### VOLVO PENTA 3200005777 - PORT IPS 6315

Sample No: VPA062189

Oil Type: VOLVO PENTA GL-5 SAE 75W90

| SAMPLE INFORM | ATION |             |      |  |
|---------------|-------|-------------|------|--|
| Sample Number |       | VPA062189   | <br> |  |
| Sample Date   |       | 10 Jun 2024 | <br> |  |
| Machine Hours |       | 30          | <br> |  |
| Oil Hours     |       | 0           | <br> |  |
| Oil Changed   |       | Not Changd  | <br> |  |
| Sample Status |       | NORMAL      | <br> |  |
| OIL CONDITION |       |             |      |  |
|               |       |             |      |  |
| Visc @ 40°C   | cSt   | <b>103</b>  | <br> |  |
| CONTAMINATION |       |             |      |  |
| Water         | %     | NEG         | <br> |  |
| Silicon       | ppm   | <b>4</b>    | <br> |  |
| Sodium        | ppm   | 5           | <br> |  |
| Potassium     | ppm   | <b>12</b>   | <br> |  |
| WEAR METALS   |       |             |      |  |
| PQ            |       | 23          | <br> |  |
| ron           | ppm   | <b>1</b> 7  | <br> |  |
| Copper        | ppm   | 5           | <br> |  |
| ead           | ppm   | <b>1</b>    | <br> |  |
| īn            | ppm   | <b>□</b> <1 | <br> |  |
| Aluminum      | ppm   | ∎1          | <br> |  |
| Chromium      | ppm   | 0           | <br> |  |
| Molybdenum    | ppm   | <b>1</b>    | <br> |  |
| Nickel        | ppm   | <b></b> <1  | <br> |  |
| Titanium      | ppm   | 0           | <br> |  |
| Silver        | ppm   | 0           | <br> |  |
| Manganese     | ppm   | <b>4</b>    | <br> |  |
| 'anadium      | ppm   | 0           | <br> |  |
| ADDITIVES     |       |             |      |  |
| Calcium       | ppm   | 32          | <br> |  |
| Magnesium     | ppm   | 919         | <br> |  |
| Zinc          | ppm   | 38          | <br> |  |
| Phosphorus    | ppm   | <b>1674</b> | <br> |  |
| Barium        | ppm   | 0           | <br> |  |
| Boron         | ppm   | 540         | <br> |  |
|               |       |             |      |  |

### GRAPHS

Report Id: VP153550 [WUSCAR] 06232797 (Generated: 07/12/2024 12:10:29) Rev: 1

Contact/Location: ERIC JELLISON - VP153550