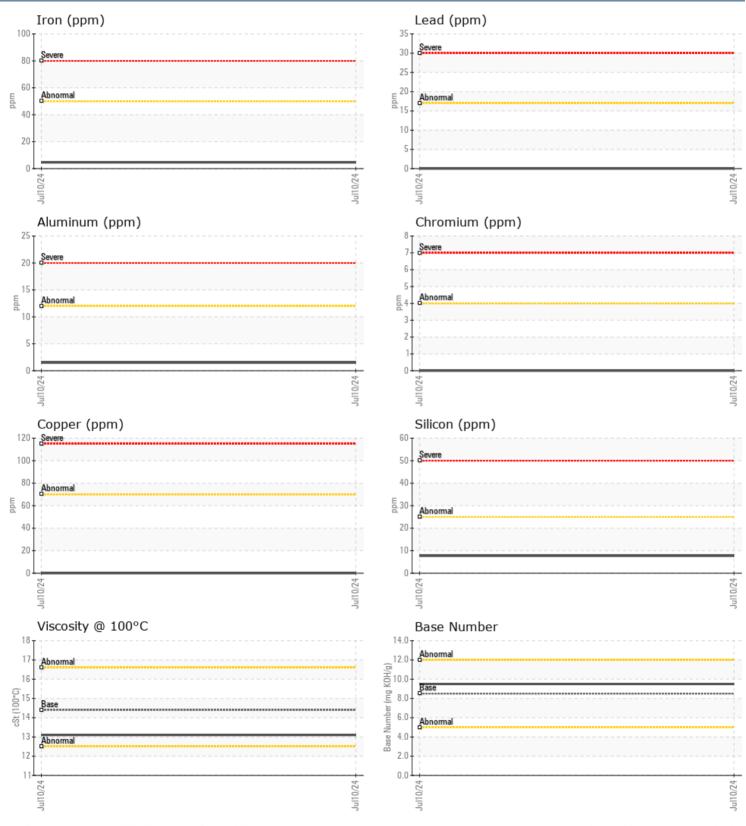

### QBCH WESTERBEKE WESTERBEKE (S/N NOT GIVEN) - GENSET

Sample No: VPA062371

Oil Type: DIESEL ENGINE OIL SAE 40

| Sample Number    |            | VPA062371                 | <br> |  |
|------------------|------------|---------------------------|------|--|
| Sample Date      |            | 10 Jul 2024               | <br> |  |
| Machine Hours    |            | 0                         | <br> |  |
| Oil Hours        |            | 0                         | <br> |  |
| Oil Changed      |            | N/A                       | <br> |  |
| Sample Status    |            | NORMAL                    | <br> |  |
| OIL CONDITION    |            |                           |      |  |
| Visc @ 100°C     | cSt        | <b>1</b> 3.1              | <br> |  |
| Base Number (BN) | mg KOH/g   | 9.5                       | <br> |  |
| Oxidation (PA)   | %          | 58                        | <br> |  |
| CONTAMINATION    |            |                           |      |  |
| Water            | %          | NEG                       | <br> |  |
| Soot %           | %          | 0.1                       | <br> |  |
| Nitration (PA)   | %          | 50                        | <br> |  |
| Sulfation (PA)   | %          | 51                        | <br> |  |
| Glycol           | %          | NEG                       | <br> |  |
| Fuel             | %          | <1.0                      | <br> |  |
| Silicon          | ppm        | 8                         | <br> |  |
| Sodium           | ppm        | <b>1</b> 0                | <br> |  |
| Potassium        | ppm        | 0                         | <br> |  |
| WEAR METALS      |            |                           |      |  |
| ron              | ppm        | 5                         | <br> |  |
| Copper           | ppm        | 0                         | <br> |  |
| _ead             | ppm        | 0                         | <br> |  |
| Гin              | ppm        | 0                         | <br> |  |
| Aluminum         | ppm        | 2                         | <br> |  |
| Chromium         | ppm        | 0                         | <br> |  |
| Molybdenum       | ppm        | 51                        | <br> |  |
| Nickel           | ppm        | 0                         | <br> |  |
| Titanium         | ppm        | 0                         | <br> |  |
| Silver           | ppm        | 0                         | <br> |  |
| Manganese        | ppm        | 0                         | <br> |  |
| Vanadium         | ppm        | 0                         | <br> |  |
| ADDITIVES        |            |                           |      |  |
| Calcium          | ppm        | 1155                      | <br> |  |
| Magnesium        | ppm        | 901                       | <br> |  |
| Zinc             | ppm        | <b>1309</b>               | <br> |  |
| Phoenhorue       | ppm        | <b>1078</b>               | <br> |  |
| Phosphorus       |            |                           |      |  |
| Barium<br>Boron  | ppm<br>ppm | <b>□</b> 0<br><b>□</b> 11 | <br> |  |

#### GRAPHS

Report Id: VP414527 [WUSCAR] 06232890 (Generated: 07/12/2024 12:31:35) Rev: 1

Contact/Location: JASON HOGAN - VP414527