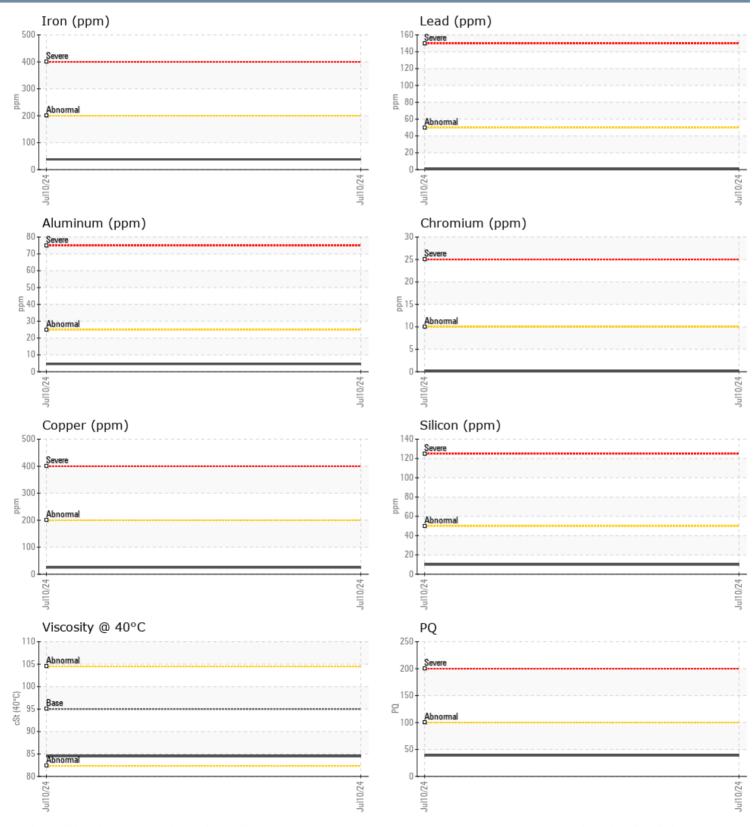

### SAMPLE INFORMATION

| Sample Number |     | VPA053365    | <br> | <br>Edward`s Marine and Sons                  |
|---------------|-----|--------------|------|-----------------------------------------------|
| Sample Date   |     | 10 Jul 2024  | <br> |                                               |
| Machine Hours |     | 0            | <br> | <br>12741 Sunset Ave                          |
| Oil Hours     |     | 0            | <br> | <br>OCEAN CITY, MD                            |
| Oil Changed   |     | Changed      | <br> | <br>US 21842                                  |
| Sample Status |     | NORMAL       | <br> | <br>Contact: Edward Bartholme                 |
|               |     |              |      | edwardsmarine@comcast.net;canastasio@wearchec |
| OIL CONDITION |     |              |      | T:                                            |
| Visc @ 40°C   | cSt | 84.5         | <br> | <br>F:                                        |
| CONTAMINATION |     |              |      | Diagnosis                                     |
|               |     |              |      | Resample at the next service inte             |
| Water         | %   | NEG          | <br> | <br>to monitor.All component wear             |
| Silicon       | ppm | <b>1</b> 0   | <br> | <br>are normal. There is no indicatio         |
| Sodium        | ppm | 0            | <br> | <br>any contamination in the oil. The         |
| Potassium     | ppm | 3            | <br> | <br>condition of the oil is acceptable        |
| WEAR METALS   |     |              |      | the time in service.                          |
| PQ            |     | 39           | <br> |                                               |
| Iron          | ppm | 38           | <br> |                                               |
| Copper        | ppm | 25           | <br> |                                               |
| _ead          | ppm | <b></b> <1   | <br> |                                               |
| Tin           | ppm | <b>  </b> <1 | <br> |                                               |
| Aluminum      | ppm | 5            | <br> |                                               |
| Chromium      | ppm | <b></b> <1   | <br> |                                               |
| Molybdenum    | ppm | <b>1</b> 3   | <br> |                                               |
| Nickel        | ppm | 0            | <br> |                                               |
| Titanium      | ppm | <b></b> <1   | <br> |                                               |
| Silver        | ppm | <1           | <br> |                                               |
| Manganese     | ppm | <b></b> <1   | <br> |                                               |
| /anadium      | ppm | <1           | <br> |                                               |
| ADDITIVES     |     |              |      |                                               |
| Calcium       | ppm | 3178         | <br> | <br>-                                         |
| Magnesium     | ppm | <b>176</b>   | <br> |                                               |
| Zinc          | ppm | 1022         | <br> |                                               |
| hosphorus     | ppm | 890          | <br> |                                               |
| Barium        | ppm | 0            | <br> |                                               |
|               | P P | 24           |      |                                               |

#### GRAPHS

Contact/Location: Edward Bartholme - VP551029