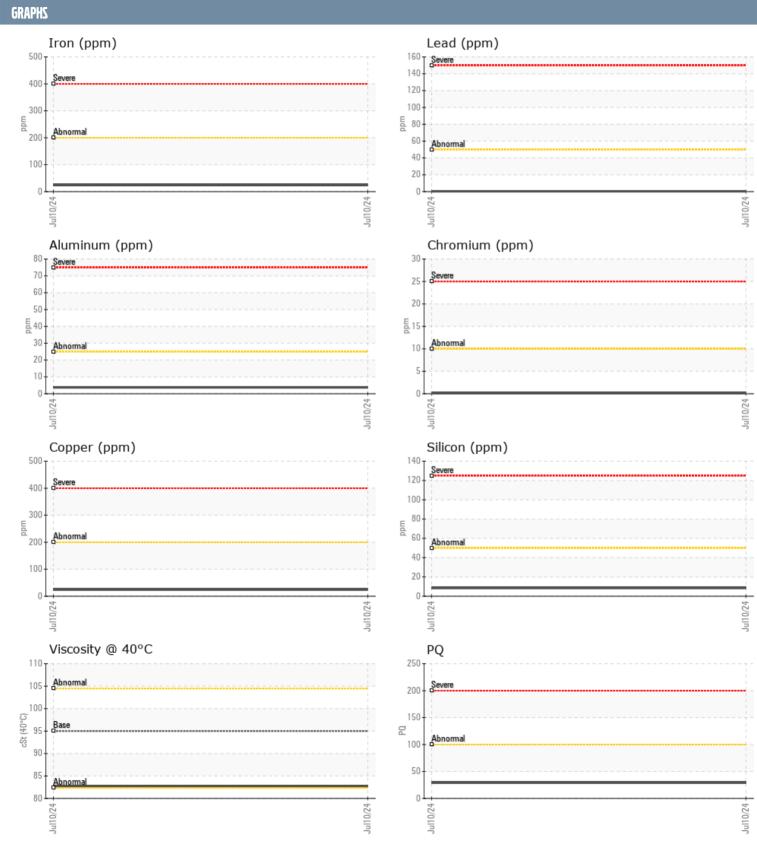

## ZF ZF GEARS (S/N NOT GIVEN) - STARBOARD GEARBOX

Sample No: VPA053361
Oil Type: SAE 30W

| CAMPLE INCORN | IATION |               |      |  |
|---------------|--------|---------------|------|--|
| SAMPLE INFORM | ATIUN  |               |      |  |
| Sample Number |        | VPA053361     | <br> |  |
| Sample Date   |        | 10 Jul 2024   | <br> |  |
| Machine Hours |        | 0             | <br> |  |
| Oil Hours     |        | 0             | <br> |  |
| Oil Changed   |        | Changed       | <br> |  |
| Sample Status |        | NORMAL        | <br> |  |
| OIL CONDITION |        |               |      |  |
| Visc @ 40°C   | cSt    | ■82.7         | <br> |  |
| CONTAMINATION | 1      |               |      |  |
| Water         | %      | NEG           | <br> |  |
| Silicon       | ppm    | ■8            | <br> |  |
| Sodium        | ppm    | ■0            | <br> |  |
| Potassium     | ppm    | <b>■</b> 3    | <br> |  |
| WEAR METALS   |        |               |      |  |
| PQ            |        | ■ 29          | <br> |  |
| Iron          | ppm    | <b>24</b>     | <br> |  |
| Copper        | ppm    | ■24           | <br> |  |
| Lead          | ppm    | <b>■</b> <1   | <br> |  |
| Tin           | ppm    | <b>■</b> <1   | <br> |  |
| Aluminum      | ppm    | <b>■</b> 4    | <br> |  |
| Chromium      | ppm    | <b>■</b> <1   | <br> |  |
| Molybdenum    | ppm    | <b>13</b>     | <br> |  |
| Nickel        | ppm    | ■0            | <br> |  |
| Titanium      | ppm    | <b>■</b> <1   | <br> |  |
| Silver        | ppm    | <1            | <br> |  |
| Manganese     | ppm    | <b>■&lt;1</b> | <br> |  |
| Vanadium      | ppm    | <1            | <br> |  |
| ADDITIVES     |        |               |      |  |
| Calcium       | ppm    | ■3145         | <br> |  |
| Magnesium     | ppm    | ■180          | <br> |  |
| Zinc          | ppm    | ■1030         | <br> |  |
| Phosphorus    | ppm    | ■869          | <br> |  |
| Barium        | ppm    | ■0            | <br> |  |
| Boron         | ppm    | <b>12</b>     | <br> |  |
|               | 1.1.   | _             |      |  |