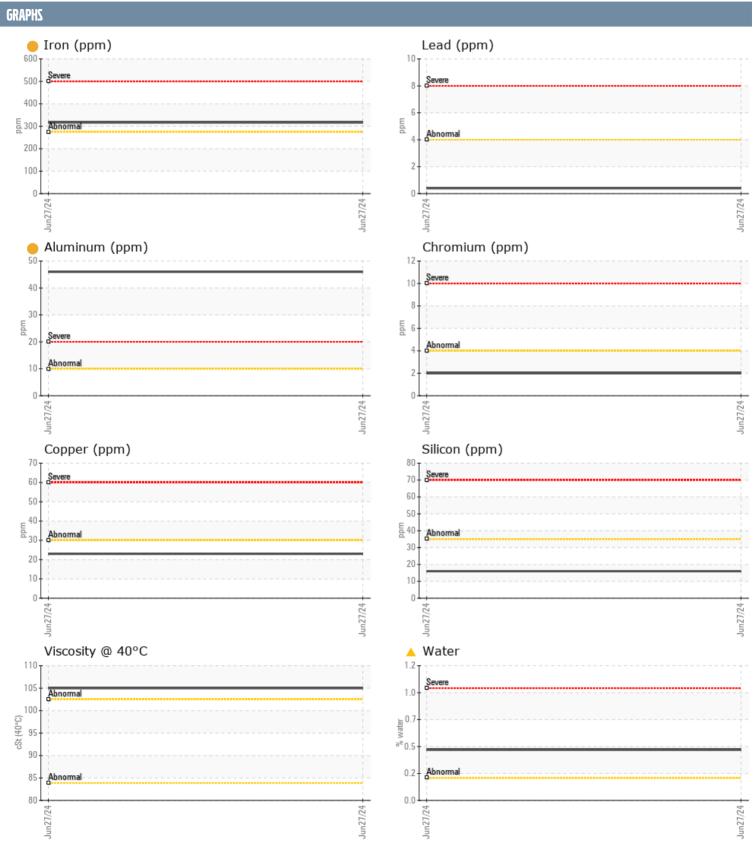

## OBCH VOLVO PENTA 3940013417 - PORT IPS

Sample No: VPA062369
Oil Type: {unknown}

| SAMPLE INFORM  | ATION |               |      |  |
|----------------|-------|---------------|------|--|
| SAMPLE INFURMA | ATTUN |               |      |  |
| Sample Number  |       | VPA062369     | <br> |  |
| Sample Date    |       | 27 Jun 2024   | <br> |  |
| Machine Hours  |       | 0             | <br> |  |
| Oil Hours      |       | 43            | <br> |  |
| Oil Changed    |       | Not Changd    | <br> |  |
| Sample Status  |       | ABNORMAL      | <br> |  |
| OIL CONDITION  |       |               |      |  |
| Visc @ 40°C    | cSt   | □105          | <br> |  |
| CONTAMINATION  |       |               |      |  |
| Water          | %     | <u></u>       | <br> |  |
| Silicon        | ppm   | <b>■16</b>    | <br> |  |
| Sodium         | ppm   | ■33           | <br> |  |
| Potassium      | ppm   | <b>■2</b>     | <br> |  |
|                |       |               |      |  |
| WEAR METALS    |       |               |      |  |
| PQ             |       | <b>21</b>     | <br> |  |
| Iron           | ppm   | <b>9</b> 317  | <br> |  |
| Copper         | ppm   | ■23           | <br> |  |
| Lead           | ppm   | <b>-&lt;1</b> | <br> |  |
| Tin            | ppm   | <b>■</b> 0    | <br> |  |
| Aluminum       | ppm   | <b>46</b>     | <br> |  |
| Chromium       | ppm   | <b>2</b>      | <br> |  |
| Molybdenum     | ppm   | <1            | <br> |  |
| Nickel         | ppm   | <b>2</b>      | <br> |  |
| Titanium       | ppm   | <b>■</b> 0    | <br> |  |
| Silver         | ppm   | 0             | <br> |  |
| Manganese      | ppm   | 4             | <br> |  |
| Vanadium       | ppm   | 0             | <br> |  |
| ADDITIVES      |       |               |      |  |
| Calcium        | ppm   | 6             | <br> |  |
| Magnesium      | ppm   | 8             | <br> |  |
| Zinc           | ppm   | 27            | <br> |  |
| Phosphorus     | ppm   | 1420          | <br> |  |
| Barium         | ppm   | 0             | <br> |  |
| Boron          | ppm   | 313           | <br> |  |
| _ 5. 6         | PP.11 | 2.0           |      |  |