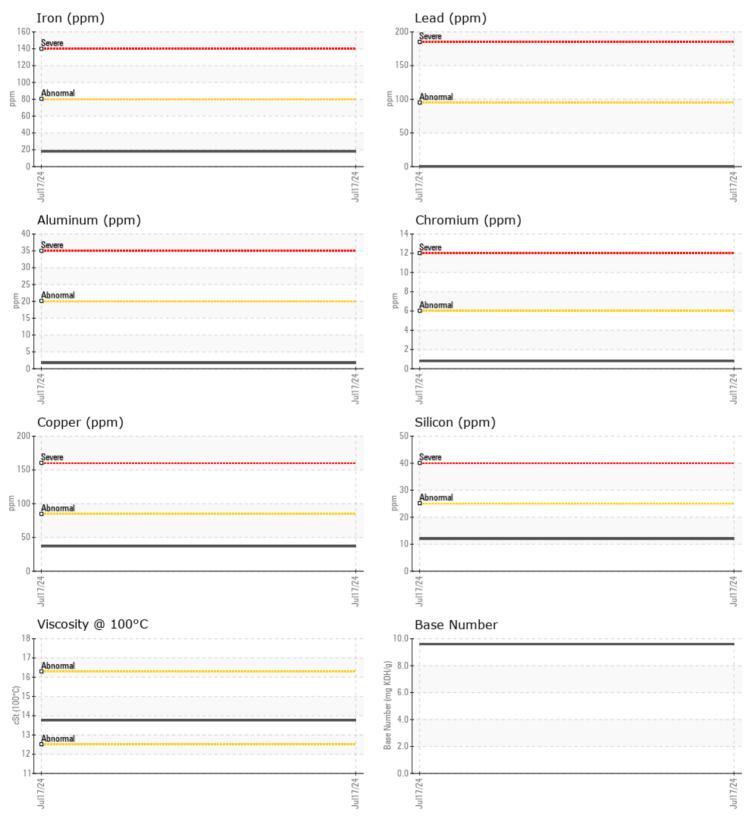

#### SAMPLE INFORMATION VPA054480 Sample Number 17 Jul 2024 Sample Date Machine Hours 606 **Oil Hours** 0 Oil Changed Not Changd NORMAL Sample Status Т٠ **OIL CONDITION** F: Visc @ 100°C cSt 13.76 Base Number (BN) mg KOH/g 9.60 Oxidation (PA) % 56 CONTAMINATION % NEG Water % Soot % 0.6 Nitration (PA) % 52 % Sulfation (PA) 55 Glycol % NEG Fuel % <1.0 Silicon 12 ppm Sodium 3 ppm Potassium **||** <1 ppm WEAR METALS Iron 18 ppm 37 Copper ppm Lead 0 🔲 ppm Tin 0 ppm Aluminum ppm 2 Chromium ppm <1 63 Molybdenum ppm Nickel 0 ppm Titanium ppm 0 🔲 Silver 3 ppm Manganese **||** <1 ppm Vanadium 0 ppm **ADDITIVES** Calcium 1201 ppm Magnesium 1111 ppm Zinc ppm 1420 Phosphorus ppm 1144 Barium 0 ppm Boron ppm ■ <1

#### GRAPHS

Report Id: VP694356 [WUSCAR] 06242074 (Generated: 07/19/2024 16:07:32) Rev: 1

Contact/Location: service manager - VP694356