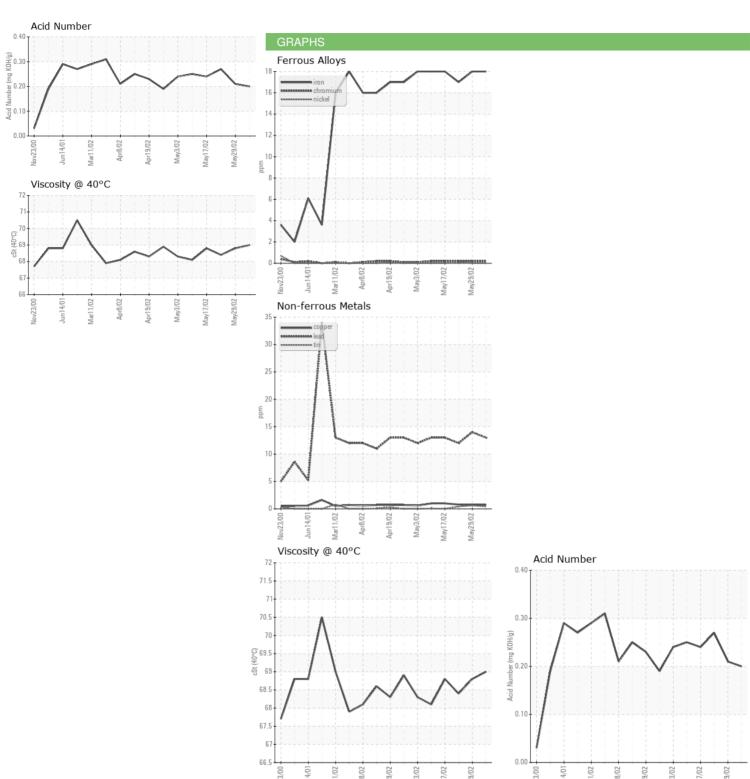

#### Wear

All component wear rates are normal.

#### Contamination

There is no indication of any contamination in the component.

#### **Fluid Condition**

The condition of oil is suitable for further service.

| SAMPLE INFORM | //ATION | method      | limit/base | current     | history1    | history2    |
|---------------|---------|-------------|------------|-------------|-------------|-------------|
| Sample Number |         | Client Info |            | WC549952    | WC549899    | WC549951    |
| Sample Date   |         | Client Info |            | 07 Jun 2002 | 29 May 2002 | 24 May 2002 |
| Machine Age   | mths    | Client Info |            | 0           | 0           | 0           |
| Oil Age       | mths    | Client Info |            | 18          | 17          | 17          |
| Oil Changed   |         | Client Info |            | N/A         | N/A         | N/A         |
| Sample Status |         |             |            | NORMAL      | NORMAL      | NORMAL      |