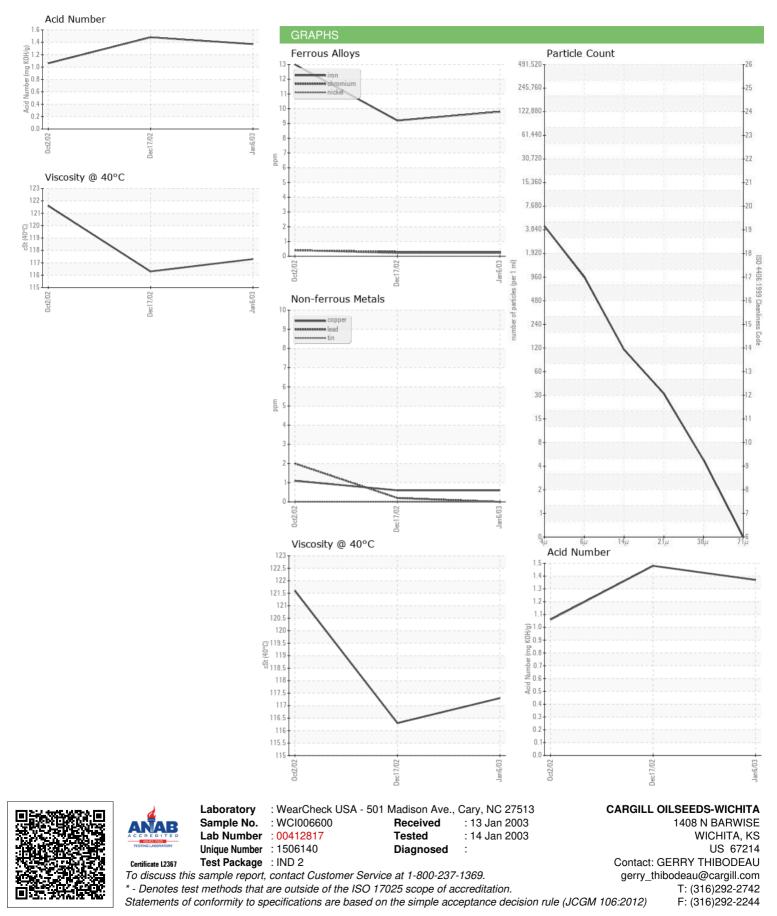

#### Fluid Condition

The condition of oil is suitable for further service.

| 0.c2002 Dec2002 Jan2003 |        |             |            |             |             |             |
|-------------------------|--------|-------------|------------|-------------|-------------|-------------|
| SAMPLE INFORM           | IATION | method      | limit/base | current     | history1    | history2    |
| Sample Number           |        | Client Info |            | WCI006600   | WCI006674   | WCI2015608  |
| Sample Date             |        | Client Info |            | 06 Jan 2003 | 17 Dec 2002 | 02 Oct 2002 |
| Machine Age             | mths   | Client Info |            | 0           | 0           | 0           |
| Oil Age                 | mths   | Client Info |            | 17          | 16          | 14          |
| Oil Changed             |        | Client Info |            | Not Changd  | Not Changd  | Not Changd  |
| Sample Status           |        |             |            | NORMAL      | NORMAL      | ABNORMAL    |
| CONTAMINATION           | ٧      | method      | limit/base | current     | history1    | history2    |
| Water                   |        | WC Method   |            | NEG         | NEG         | NEG         |
| SAMPLE IMAGES           | 3      | method      | limit/base | current     | history1    | history2    |
| Color                   |        |             |            | no image    | no image    | no image    |
| Bottom                  |        |             |            | no image    | no image    | no image    |