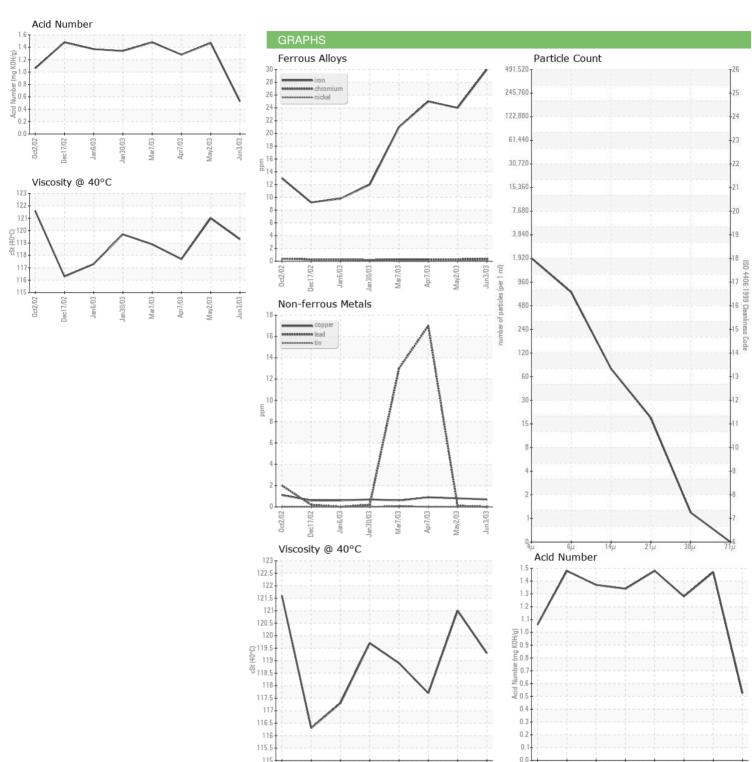

#### **Fluid Condition**

The condition of oil is suitable for further service.

| SAMPLE INFORM | MATION | method      | limit/base | current     | history1    | history2    |
|---------------|--------|-------------|------------|-------------|-------------|-------------|
| Sample Number |        | Client Info |            | WCI007815   | WCI006194   | WCi007791   |
| Sample Date   |        | Client Info |            | 03 Jun 2003 | 02 May 2003 | 07 Apr 2003 |
| Machine Age   | mths   | Client Info |            | 0           | 0           | 0           |
| Oil Age       | mths   | Client Info |            | 21          | 20          | 20          |
| Oil Changed   |        | Client Info |            | Not Changd  | Not Changd  | Not Changd  |
| Sample Status |        |             |            | NORMAL      | NORMAL      | ABNORMAL    |
| CONTAMINATION | ٧      | method      | limit/base | current     | history1    | history2    |
| Water         |        | WC Method   |            | NEG         | NEG         | NEG         |
| SAMPLE IMAGES | 3      | method      | limit/base | current     | history1    | history2    |
| Color         |        |             |            | no image    | no image    | no image    |
| Bottom        |        |             |            | no image    | no image    | no image    |