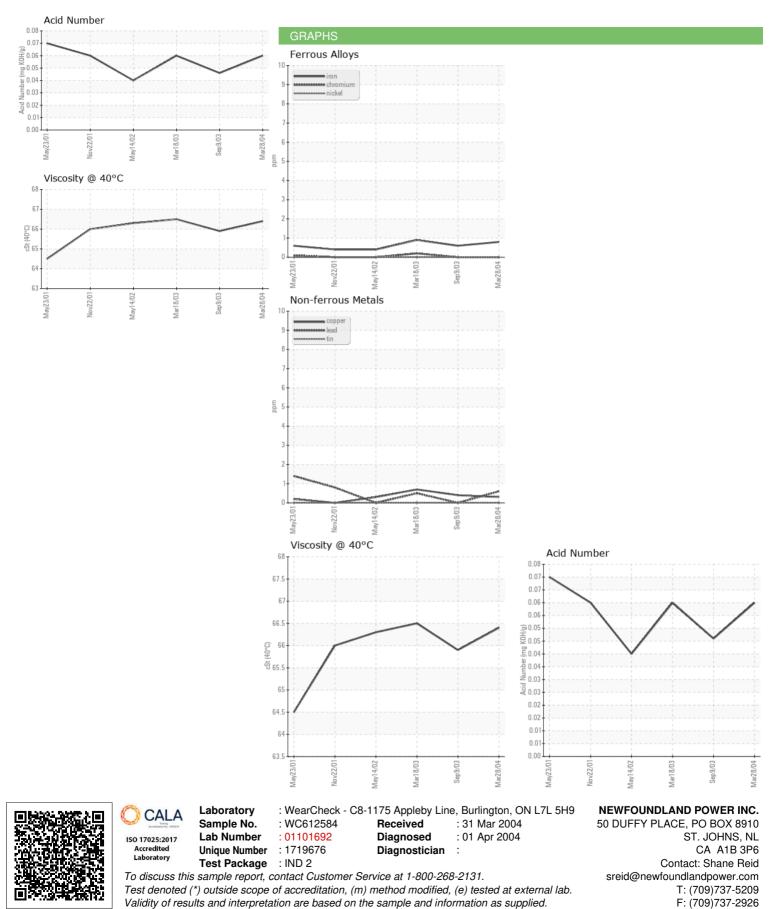

## **OIL ANALYSIS REPORT**

Sample Rating Trend

### Fluid Condition

The condition of oil is suitable for further service.

|               |        | May2001     | Nov2001 May2002 | Mar2003 Sep2003 | Mar2004     |             |
|---------------|--------|-------------|-----------------|-----------------|-------------|-------------|
| SAMPLE INFORM | 1ATION | method      | limit/base      | current         | history1    | history2    |
| Sample Number |        | Client Info |                 | WC612584        | WC581569    | WC581329    |
| Sample Date   |        | Client Info |                 | 28 Mar 2004     | 09 Sep 2003 | 18 Mar 2003 |
| Machine Age   | yrs    | Client Info |                 | 0               | 0           | 0           |
| Oil Age       | yrs    | Client Info |                 | 0               | 0           | 0           |
| Oil Changed   |        | Client Info |                 | N/A             | N/A         | N/A         |
| Sample Status |        |             |                 | NORMAL          | NORMAL      | NORMAL      |
| CONTAMINATION | ١      | method      | limit/base      | current         | history1    | history2    |
| Water         |        | WC Method   |                 | NEG             | NEG         | NEG         |
| SAMPLE IMAGES | \$     | method      | limit/base      | current         | history1    | history2    |
| Color         |        |             |                 | no image        | no image    | no image    |
| Bottom        |        |             |                 | no image        | no image    | no image    |