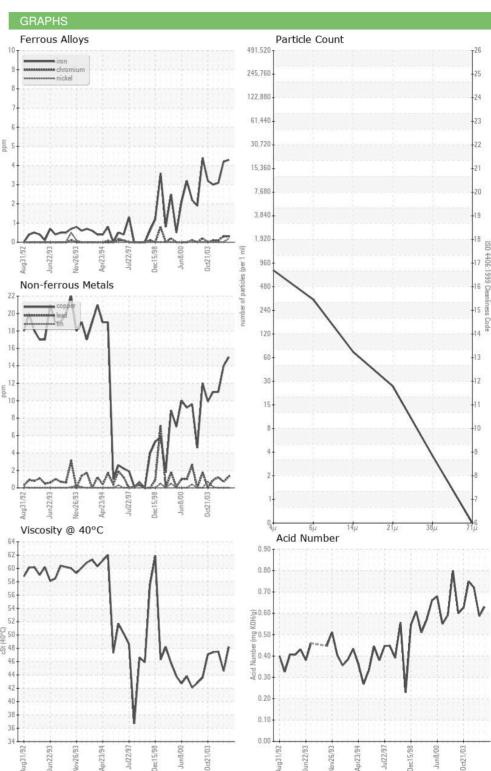

## Contamination

The system cleanliness is acceptable for your target ISO 4406 cleanliness code. The system and fluid cleanliness is acceptable.

## **Fluid Condition**

The condition of oil is suitable for further service.

| SAMPLE INFORM | MATION | method      | limit/base | current     | history1    | history2    |
|---------------|--------|-------------|------------|-------------|-------------|-------------|
| Sample Number |        | Client Info |            | WC22038074  | WC22036145  | WC23001381  |
| Sample Date   |        | Client Info |            | 20 Jan 2005 | 26 Oct 2004 | 29 Apr 2004 |
| Machine Age   | hrs    | Client Info |            | 0           | 0           | 0           |
| Oil Age       | hrs    | Client Info |            | 0           | 0           | 0           |
| Oil Changed   |        | Client Info |            | N/A         | N/A         | N/A         |
| Sample Status |        |             |            | NORMAL      | NORMAL      | NORMAL      |
| CONTAMINATION | N      | method      | limit/base | current     | history1    | history2    |
| Water         |        | WC Method   |            | NEG         | NEG         | NEG         |
| SAMPLE IMAGES | 3      | method      | limit/base | current     | history1    | history2    |
| Color         |        |             |            |             |             |             |
| Bottom        |        |             |            |             |             |             |