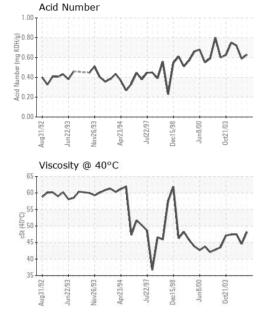

## Contamination

The system cleanliness is acceptable for your target ISO 4406 cleanliness code. The system and fluid cleanliness is acceptable.

## **Fluid Condition**

The condition of oil is suitable for further service.

| SAMPLE INFORM | MATION | method      | limit/base | current     | history1    | history2    |
|---------------|--------|-------------|------------|-------------|-------------|-------------|
| Sample Number |        | Client Info |            | WC22038074  | WC22036145  | WC23001381  |
| Sample Date   |        | Client Info |            | 20 Jan 2005 | 26 Oct 2004 | 29 Apr 2004 |
| Machine Age   | hrs    | Client Info |            | 0           | 0           | 0           |
| Oil Age       | hrs    | Client Info |            | 0           | 0           | 0           |
| Oil Changed   |        | Client Info |            | N/A         | N/A         | N/A         |
| Sample Status |        |             |            | NORMAL      | NORMAL      | NORMAL      |
| CONTAMINATION | N      | method      | limit/base | current     | history1    | history2    |
| Water         |        | WC Method   |            | NEG         | NEG         | NEG         |
| SAMPLE IMAGES | 3      | method      | limit/base | current     | history1    | history2    |
| Color         |        |             |            |             |             |             |
| Bottom        |        |             |            |             |             |             |