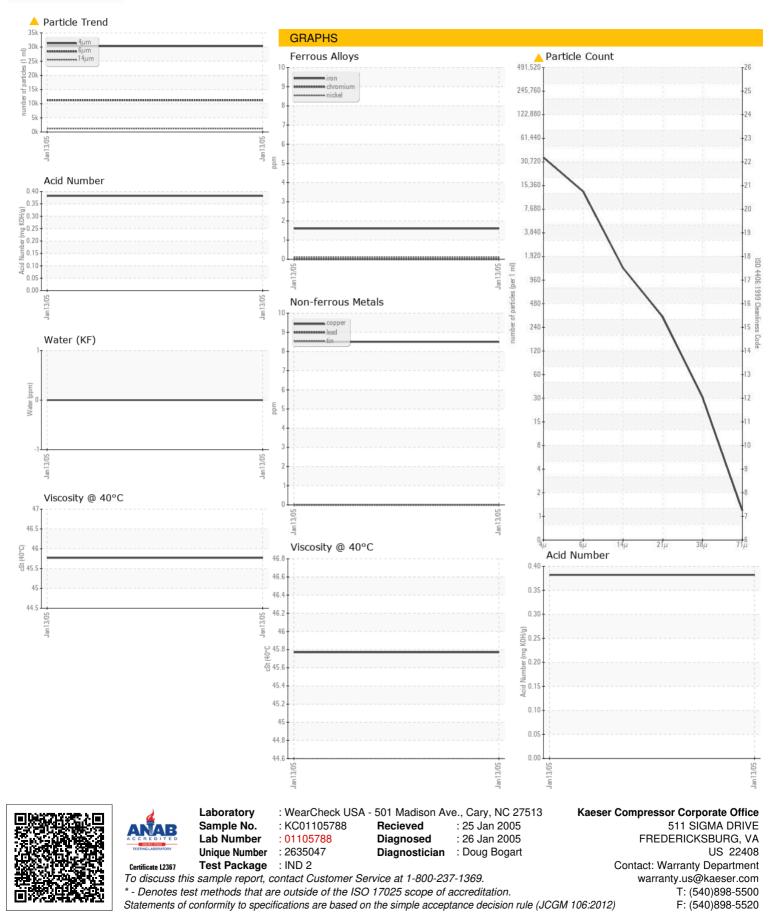

## Contamination

There is a high amount of particulates (5 to >100 microns in size) present in the oil.