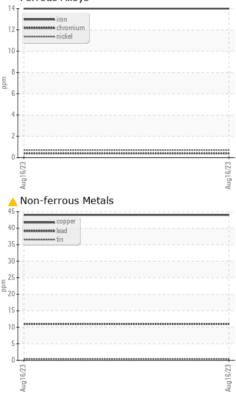

## DIAGNOSIS

Recommendation

This is a baseline read-out on the submitted sample.

A Wear Copper ppm levels are noted.

Contamination

{not applicable} Fluid Condition

{not applicable}

| Lithium      | ppm | ASTM D5185(m) |            | <1      |          |          |
|--------------|-----|---------------|------------|---------|----------|----------|
| CONTAMINANTS |     | method        | limit/base | current | history1 | history2 |
| Silicon      | ppm | ASTM D5185(m) | >15        | 6       |          |          |
| Sodium       | ppm | ASTM D5185(m) |            | 4       |          |          |
| Potassium    | ppm | ASTM D5185(m) | >20        | 2       |          |          |