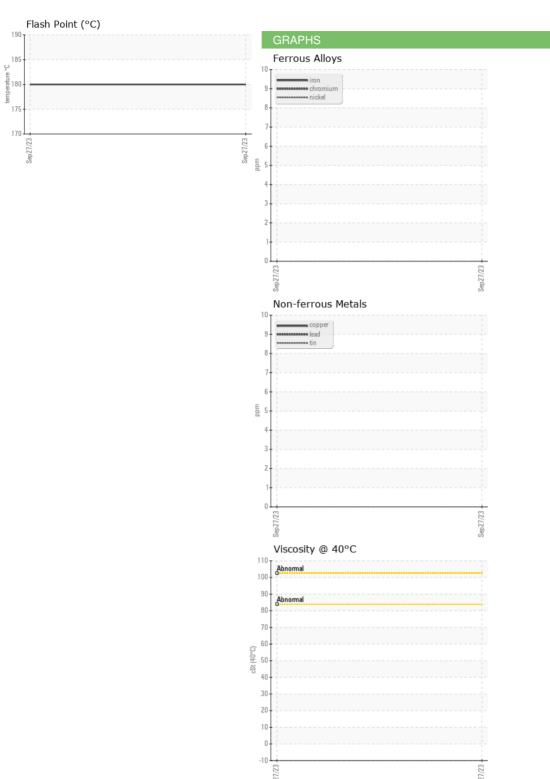

### **Fluid Condition**

{not applicable}

| SAMPLE INFORM   | MATION | method      | limit/base | current     | history1 | history2 |
|-----------------|--------|-------------|------------|-------------|----------|----------|
| Sample Number   |        | Client Info |            | PP          |          |          |
| Sample Date     |        | Client Info |            | 27 Sep 2023 |          |          |
| Machine Age     | hrs    | Client Info |            | 0           |          |          |
| Oil Age         | hrs    | Client Info |            | 0           |          |          |
| Oil Changed     |        | Client Info |            | N/A         |          |          |
| Sample Status   |        |             |            | NORMAL      |          |          |
| FLUID PROPERT   | TES    | method      | limit/base | current     | history1 | history2 |
| COC Flash Point | °C     | ASTM D92*   |            | 180         |          |          |
| SAMPLE IMAGES   | 6      | method      | limit/base | current     | history1 | history2 |
| Color           |        |             |            | no image    | no image | no image |
| Bottom          |        |             |            | no image    | no image | no image |