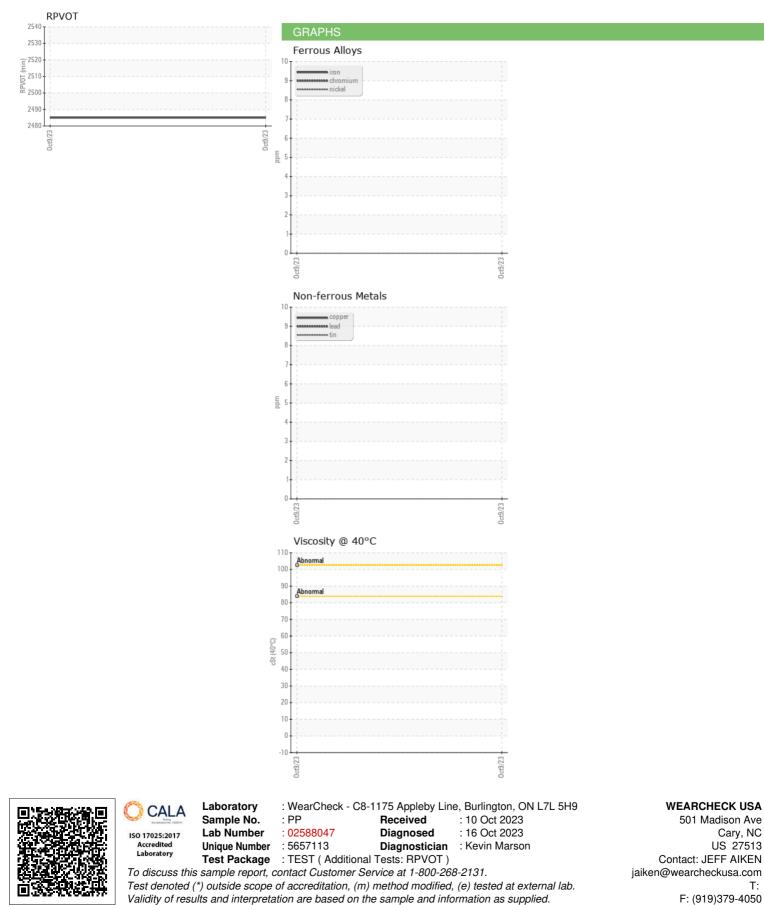

#### Recommendation

This is a baseline read-out on the submitted sample.

Wear

{not applicable}

Contamination {not applicable}

Fluid Condition {not applicable}

| SAMPLE INFORM          | IATION  | method      | limit/base | current     | history1 | history2 |
|------------------------|---------|-------------|------------|-------------|----------|----------|
| Sample Number          |         | Client Info |            | PP          |          |          |
| Sample Date            |         | Client Info |            | 09 Oct 2023 |          |          |
| Machine Age            | hrs     | Client Info |            | 0           |          |          |
| Oil Age                | hrs     | Client Info |            | 0           |          |          |
| Oil Changed            |         | Client Info |            | N/A         |          |          |
| Sample Status          |         |             |            | NORMAL      |          |          |
| VISUAL                 |         | method      | limit/base | current     | history1 | history2 |
| White Metal            | scalar  | Visual*     | NONE       | NONE        |          |          |
| Yellow Metal           | scalar  | Visual*     | NONE       | NONE        |          |          |
| Precipitate            | scalar  | Visual*     | NONE       | NONE        |          |          |
| Silt                   | scalar  | Visual*     | NONE       | NONE        |          |          |
| Debris                 | scalar  | Visual*     | NONE       | NONE        |          |          |
| Sand/Dirt              | scalar  | Visual*     | NONE       | NONE        |          |          |
| Appearance             | scalar  | Visual*     | NORML      | NORML       |          |          |
| Odor                   | scalar  | Visual*     | NORML      | NORML       |          |          |
| FLUID PROPERT          | IES     | method      | limit/base | current     | history1 | history2 |
| Oxidation Test (RPVOT) | minutes | ASTM D2272* |            | 2485        |          |          |
| SAMPLE IMAGES          | \$      | method      | limit/base | current     | history1 | history2 |
| Color                  |         |             |            | Z           | no image | no image |
| Bottom                 |         |             |            |             | no image | no image |