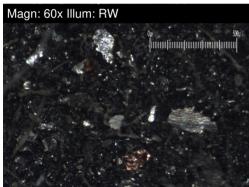

## Recommendation

This is a baseline read-out on the submitted sample.

|                      |            |             |            | Oct2023     |          |          |
|----------------------|------------|-------------|------------|-------------|----------|----------|
| SAMPLE INFORM        | IATION     | method      | limit/base | current     | history1 | history2 |
| Sample Number        |            | Client Info |            | PP          |          |          |
| Sample Date          |            | Client Info |            | 20 Oct 2023 |          |          |
| Machine Age          | hrs        | Client Info |            | 0           |          |          |
| Oil Age              | hrs        | Client Info |            | 0           |          |          |
| Oil Changed          |            | Client Info |            | N/A         |          |          |
| Sample Status        |            |             |            | NORMAL      |          |          |
| FILTER WEAR PAR      | RTICLES    | method      | limit/base | current     | history1 | history2 |
| Ferrous Rubbing      | Scale 0-10 | ASTM D7684* |            |             |          |          |
| Ferrous Sliding      | Scale 0-10 | ASTM D7684* |            |             |          |          |
| Ferrous Cutting      | Scale 0-10 | ASTM D7684* |            |             |          |          |
| Ferrous Rolling      | Scale 0-10 | ASTM D7684* |            |             |          |          |
| Ferrous Break-in     | Scale 0-10 | ASTM D7684* |            |             |          |          |
| Ferrous Spheres      | Scale 0-10 | ASTM D7684* |            |             |          |          |
| Ferrous Black Oxides | Scale 0-10 | ASTM D7684* |            |             |          |          |
| Ferrous Red Oxides   | Scale 0-10 | ASTM D7684* |            |             |          |          |
| Ferrous Corrosive    | Scale 0-10 | ASTM D7684* |            |             |          |          |
| Ferrous Other        | Scale 0-10 | ASTM D7684* |            |             |          |          |
| Nonferrous Rubbing   | Scale 0-10 | ASTM D7684* |            |             |          |          |
| Nonferrous Sliding   | Scale 0-10 | ASTM D7684* |            |             |          |          |
| Nonferrous Cutting   | Scale 0-10 | ASTM D7684* |            |             |          |          |
| Nonferrous Rolling   | Scale 0-10 | ASTM D7684* |            |             |          |          |
| Nonferrous Other     | Scale 0-10 | ASTM D7684* |            |             |          |          |
| FILTER CONTAM        | INANTS     | method      | limit/base | current     | history1 | history2 |
| Sand/Dirt            | Scale 0-10 | ASTM D7684* |            |             |          |          |
| Fibres               | Scale 0-10 | ASTM D7684* |            |             |          |          |
| Spheres              | Scale 0-10 | ASTM D7684* |            |             |          |          |
| Other                | Scale 0-10 | ASTM D7684* |            |             |          |          |
| Patch Weight         | mg         | ASTM D7684* |            | 64          |          |          |
| SAMPLE IMAGES        | ;          | method      | limit/base | current     | history1 | history2 |
| Color                |            |             |            | no image    | no image | no image |
| Bottom               |            |             |            | no image    | no image | no image |