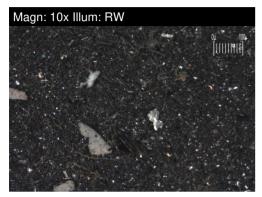

## Recommendation

This is a baseline read-out on the submitted sample.

|                      |            |             |            | Oct2023     |          |          |
|----------------------|------------|-------------|------------|-------------|----------|----------|
| SAMPLE INFORM        | IATION     | method      | limit/base | current     | history1 | history2 |
| Sample Number        |            | Client Info |            | PP          |          |          |
| Sample Date          |            | Client Info |            | 20 Oct 2023 |          |          |
| Machine Age          | hrs        | Client Info |            | 0           |          |          |
| Oil Age              | hrs        | Client Info |            | 0           |          |          |
| Oil Changed          |            | Client Info |            | N/A         |          |          |
| Sample Status        |            |             |            | NORMAL      |          |          |
| FILTER WEAR PAR      | RTICLES    | method      | limit/base | current     | history1 | history2 |
| Ferrous Rubbing      | Scale 0-10 | ASTM D7684* |            |             |          |          |
| Ferrous Sliding      | Scale 0-10 | ASTM D7684* |            |             |          |          |
| Ferrous Cutting      | Scale 0-10 | ASTM D7684* |            |             |          |          |
| Ferrous Rolling      | Scale 0-10 | ASTM D7684* |            |             |          |          |
| Ferrous Break-in     | Scale 0-10 | ASTM D7684* |            |             |          |          |
| Ferrous Spheres      | Scale 0-10 | ASTM D7684* |            |             |          |          |
| Ferrous Black Oxides | Scale 0-10 | ASTM D7684* |            |             |          |          |
| Ferrous Red Oxides   | Scale 0-10 | ASTM D7684* |            |             |          |          |
| Ferrous Corrosive    | Scale 0-10 | ASTM D7684* |            |             |          |          |
| Ferrous Other        | Scale 0-10 | ASTM D7684* |            |             |          |          |
| Nonferrous Rubbing   | Scale 0-10 | ASTM D7684* |            |             |          |          |
| Nonferrous Sliding   | Scale 0-10 | ASTM D7684* |            |             |          |          |
| Nonferrous Cutting   | Scale 0-10 | ASTM D7684* |            |             |          |          |
| Nonferrous Rolling   | Scale 0-10 | ASTM D7684* |            |             |          |          |
| Nonferrous Other     | Scale 0-10 | ASTM D7684* |            |             |          |          |
| FILTER CONTAM        | INANTS     | method      | limit/base | current     | history1 | history2 |
| Sand/Dirt            | Scale 0-10 | ASTM D7684* |            |             |          |          |
| Fibres               | Scale 0-10 | ASTM D7684* |            |             |          |          |
| Spheres              | Scale 0-10 | ASTM D7684* |            |             |          |          |
| Other                | Scale 0-10 | ASTM D7684* |            |             |          |          |
| Patch Weight         | mg         | ASTM D7684* |            | 64          |          |          |
| SAMPLE IMAGES        | ;          | method      | limit/base | current     | history1 | history2 |
| Color                |            |             |            | no image    | no image | no image |
| Bottom               |            |             |            | no image    | no image | no image |