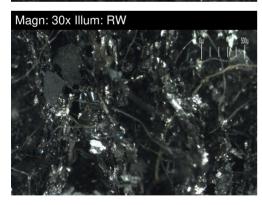

## Recommendation

This is a baseline read-out on the submitted sample.

|                      |            |             |            | Oct2023     |          |          |
|----------------------|------------|-------------|------------|-------------|----------|----------|
| SAMPLE INFORM        | IATION     | method      | limit/base | current     | history1 | history2 |
| Sample Number        |            | Client Info |            | PP          |          |          |
| Sample Date          |            | Client Info |            | 20 Oct 2023 |          |          |
| Machine Age          | hrs        | Client Info |            | 0           |          |          |
| Oil Age              | hrs        | Client Info |            | 0           |          |          |
| Oil Changed          |            | Client Info |            | N/A         |          |          |
| Sample Status        |            |             |            | NORMAL      |          |          |
| FILTER WEAR PAR      | RTICLES    | method      | limit/base | current     | history1 | history2 |
| Ferrous Rubbing      | Scale 0-10 | ASTM D7684* |            |             |          |          |
| Ferrous Sliding      | Scale 0-10 | ASTM D7684* |            |             |          |          |
| Ferrous Cutting      | Scale 0-10 | ASTM D7684* |            |             |          |          |
| Ferrous Rolling      | Scale 0-10 | ASTM D7684* |            |             |          |          |
| Ferrous Break-in     | Scale 0-10 | ASTM D7684* |            |             |          |          |
| Ferrous Spheres      | Scale 0-10 | ASTM D7684* |            |             |          |          |
| Ferrous Black Oxides | Scale 0-10 | ASTM D7684* |            |             |          |          |
| Ferrous Red Oxides   | Scale 0-10 | ASTM D7684* |            |             |          |          |
| Ferrous Corrosive    | Scale 0-10 | ASTM D7684* |            |             |          |          |
| Ferrous Other        | Scale 0-10 | ASTM D7684* |            |             |          |          |
| Nonferrous Rubbing   | Scale 0-10 | ASTM D7684* |            |             |          |          |
| Nonferrous Sliding   | Scale 0-10 | ASTM D7684* |            |             |          |          |
| Nonferrous Cutting   | Scale 0-10 | ASTM D7684* |            |             |          |          |
| Nonferrous Rolling   | Scale 0-10 | ASTM D7684* |            |             |          |          |
| Nonferrous Other     | Scale 0-10 | ASTM D7684* |            |             |          |          |
| FILTER CONTAM        | INANTS     | method      | limit/base | current     | history1 | history2 |
| Sand/Dirt            | Scale 0-10 | ASTM D7684* |            |             |          |          |
| Fibres               | Scale 0-10 | ASTM D7684* |            |             |          |          |
| Spheres              | Scale 0-10 | ASTM D7684* |            |             |          |          |
| Other                | Scale 0-10 | ASTM D7684* |            |             |          |          |
| Patch Weight         | mg         | ASTM D7684* |            | 64          |          |          |
| SAMPLE IMAGES        | ;          | method      | limit/base | current     | history1 | history2 |
| Color                |            |             |            | no image    | no image | no image |
| Bottom               |            |             |            | no image    | no image | no image |