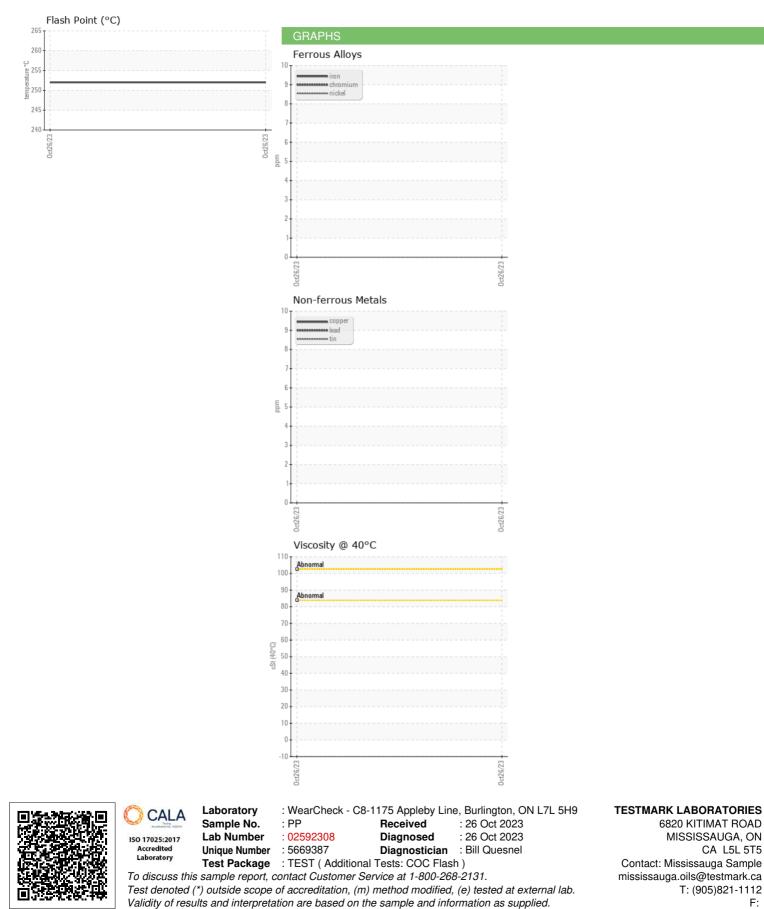

## DIAGNOSIS

Recommendation

This is a baseline read-out on the submitted sample.

Wear

{not applicable}

Contamination {not applicable}

Fluid Condition {not applicable}

| SAMPLE INFORM    | IATION | method      | limit/base | current     | history1 | history2 |
|------------------|--------|-------------|------------|-------------|----------|----------|
| Sample Number    |        | Client Info |            | PP          |          |          |
| Sample Date      |        | Client Info |            | 26 Oct 2023 |          |          |
| Machine Age      | hrs    | Client Info |            | 0           |          |          |
| Oil Age          | hrs    | Client Info |            | 0           |          |          |
| Oil Changed      |        | Client Info |            | N/A         |          |          |
| Sample Status    |        |             |            | NORMAL      |          |          |
| VISUAL           |        | method      | limit/base | current     | history1 | history2 |
| White Metal      | scalar | Visual*     | NONE       | NONE        |          |          |
| Yellow Metal     | scalar | Visual*     | NONE       | NONE        |          |          |
| Precipitate      | scalar | Visual*     | NONE       | NONE        |          |          |
| Silt             | scalar | Visual*     | NONE       | NONE        |          |          |
| Debris           | scalar | Visual*     | NONE       | NONE        |          |          |
| Sand/Dirt        | scalar | Visual*     | NONE       | NONE        |          |          |
| Appearance       | scalar | Visual*     | NORML      | HAZY        |          |          |
| Odor             | scalar | Visual*     | NORML      | NORML       |          |          |
| FLUID PROPERTIES |        | method      | limit/base | current     | history1 | history2 |
| COC Flash Point  | °C     | ASTM D92*   |            | 252         |          |          |
| SAMPLE IMAGES    | 8      | method      | limit/base | current     | history1 | history2 |
| Color            |        |             |            | no image    | no image | no image |
| Bottom           |        |             |            | no image    | no image | no image |