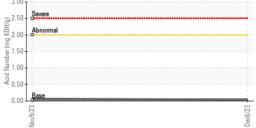

| SAMPLE INFORM    | ΛΑΤΙΟΝ   | method      | limit/base | current     | history1    | history2 |
|------------------|----------|-------------|------------|-------------|-------------|----------|
| Sample Number    |          | Client Info |            | WC0882203   | WC0879044   |          |
| Sample Date      |          | Client Info |            | 06 Dec 2023 | 09 Nov 2023 |          |
| Machine Age      | hrs      | Client Info |            | 0           | 0           |          |
| Oil Age          | hrs      | Client Info |            | 0           | 0           |          |
| Oil Changed      |          | Client Info |            | N/A         | N/A         |          |
| Sample Status    |          |             |            | NORMAL      | NORMAL      |          |
| CONTAMINATIO     | N        | method      | limit/base | current     | history1    | history2 |
| Water            |          | WC Method   | >.1        | NEG         | NEG         |          |
| FLUID DEGRADA    | TION     | method      | limit/base | current     | history1    | history2 |
| Acid Number (AN) | mg KOH/g | ASTM D974*  | 0.03       | 0.04        | 0.07        |          |
| VISUAL           |          | method      | limit/base | current     | history1    | history2 |
| White Metal      | scalar   | Visual*     | NONE       | NONE        | NONE        |          |
| Yellow Metal     | scalar   | Visual*     | NONE       | NONE        | NONE        |          |
| Precipitate      | scalar   | Visual*     | NONE       | NONE        | NONE        |          |
| Silt             | scalar   | Visual*     | NONE       | NONE        | NONE        |          |
| Debris           | scalar   | Visual*     | NONE       | NONE        | NONE        |          |
| Sand/Dirt        | scalar   | Visual*     | NONE       | NONE        | NONE        |          |
| Appearance       | scalar   | Visual*     | NORML      | NORML       | NORML       |          |
| Odor             | scalar   | Visual*     | NORML      | NORML       | NORML       |          |
| SAMPLE IMAGES    | S        | method      | limit/base | current     | history1    | history2 |
| Color            |          |             |            |             |             | no image |