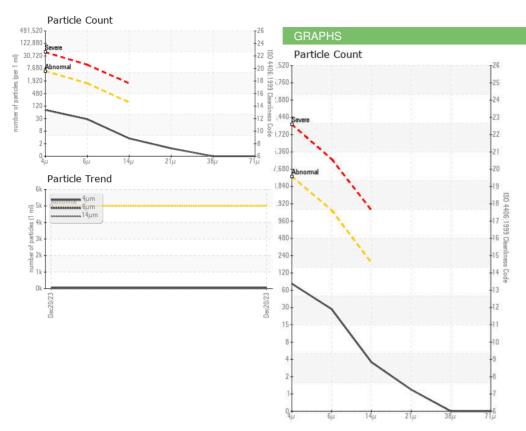

## DIAGNOSIS

Recommendation

This is a baseline read-out on the submitted sample.

Wear

{not applicable}

Contamination {not applicable}

| SAMPLE INFORM                                                                    | ATION                                                              | method                                                         | limit/base                            | current                                        | history1     | history2     |
|----------------------------------------------------------------------------------|--------------------------------------------------------------------|----------------------------------------------------------------|---------------------------------------|------------------------------------------------|--------------|--------------|
| Sample Number                                                                    |                                                                    | Client Info                                                    |                                       | WC0884131                                      |              |              |
| Sample Date                                                                      |                                                                    | Client Info                                                    |                                       | 20 Dec 2023                                    |              |              |
| Machine Age                                                                      | hrs                                                                | Client Info                                                    |                                       | 0                                              |              |              |
| Oil Age                                                                          | hrs                                                                | Client Info                                                    |                                       | 6                                              |              |              |
| Oil Changed                                                                      |                                                                    | Client Info                                                    |                                       | Not Changd                                     |              |              |
| Sample Status                                                                    |                                                                    |                                                                |                                       | NORMAL                                         |              |              |
| CONTAMINATION                                                                    | N                                                                  | method                                                         | limit/base                            | current                                        | history1     | history2     |
| Water                                                                            |                                                                    | WC Method                                                      |                                       | NEG                                            |              |              |
| FLUID CLEANLIN                                                                   | IESS                                                               | method                                                         | limit/base                            | current                                        | history1     | history2     |
| Particles >4µm                                                                   |                                                                    | ASTM D7647                                                     | >5000                                 | 69                                             |              |              |
| Particles >6µm                                                                   |                                                                    | ASTM D7647                                                     | >1300                                 | 25                                             |              |              |
| Particles >14µm                                                                  |                                                                    | ASTM D7647                                                     | >160                                  | 3                                              |              |              |
| Particles >21µm                                                                  |                                                                    | ASTM D7647                                                     | >40                                   | 1                                              |              |              |
| Particles >38µm                                                                  |                                                                    | ASTM D7647                                                     | >10                                   | 0                                              |              |              |
| Particles >71µm                                                                  |                                                                    | ASTM D7647                                                     |                                       | 0                                              |              |              |
| Oil Cleanliness                                                                  |                                                                    | ISO 4406 (c)                                                   | >19/17/14                             | 13/12/9                                        |              |              |
| VISUAL                                                                           |                                                                    | method                                                         |                                       |                                                |              | history2     |
|                                                                                  |                                                                    |                                                                |                                       |                                                |              |              |
| White Metal                                                                      | scalar                                                             | Visual*                                                        | NONE                                  | NONE                                           |              |              |
| White Metal<br>Yellow Metal                                                      | scalar<br>scalar                                                   | Visual*<br>Visual*                                             | NONE<br>NONE                          | NONE<br>NONE                                   |              |              |
|                                                                                  |                                                                    |                                                                |                                       | -                                              |              |              |
| Yellow Metal                                                                     | scalar                                                             | Visual*                                                        | NONE                                  | NONE                                           |              |              |
| Yellow Metal<br>Precipitate<br>Silt<br>Debris                                    | scalar<br>scalar                                                   | Visual*<br>Visual*<br>Visual*<br>Visual*                       | NONE<br>NONE                          | NONE                                           |              |              |
| Yellow Metal<br>Precipitate<br>Silt<br>Debris<br>Sand/Dirt                       | scalar<br>scalar<br>scalar                                         | Visual*<br>Visual*<br>Visual*<br>Visual*<br>Visual*            | NONE<br>NONE<br>NONE<br>NONE          | NONE<br>NONE<br>NONE<br>NONE<br>NONE           |              |              |
| Yellow Metal<br>Precipitate<br>Silt<br>Debris<br>Sand/Dirt<br>Appearance         | scalar<br>scalar<br>scalar<br>scalar<br>scalar<br>scalar           | Visual*<br>Visual*<br>Visual*<br>Visual*<br>Visual*<br>Visual* | NONE<br>NONE<br>NONE<br>NONE<br>NONE  | NONE<br>NONE<br>NONE<br>NONE<br>NORE           | <br><br>     | <br><br>     |
| Yellow Metal<br>Precipitate<br>Silt<br>Debris<br>Sand/Dirt                       | scalar<br>scalar<br>scalar<br>scalar<br>scalar                     | Visual*<br>Visual*<br>Visual*<br>Visual*<br>Visual*            | NONE<br>NONE<br>NONE<br>NONE          | NONE<br>NONE<br>NONE<br>NONE<br>NONE           | <br><br>     | <br><br>     |
| Yellow Metal<br>Precipitate<br>Silt<br>Debris<br>Sand/Dirt<br>Appearance         | scalar<br>scalar<br>scalar<br>scalar<br>scalar<br>scalar<br>scalar | Visual*<br>Visual*<br>Visual*<br>Visual*<br>Visual*<br>Visual* | NONE<br>NONE<br>NONE<br>NONE<br>NONE  | NONE<br>NONE<br>NONE<br>NONE<br>NORE           | <br><br>     | <br><br>     |
| Yellow Metal<br>Precipitate<br>Silt<br>Debris<br>Sand/Dirt<br>Appearance<br>Odor | scalar<br>scalar<br>scalar<br>scalar<br>scalar<br>scalar<br>scalar | Visual*<br>Visual*<br>Visual*<br>Visual*<br>Visual*<br>Visual* | NONE<br>NONE<br>NONE<br>NONE<br>NORML | NONE<br>NONE<br>NONE<br>NONE<br>NORML<br>NORML | <br><br><br> | <br><br><br> |