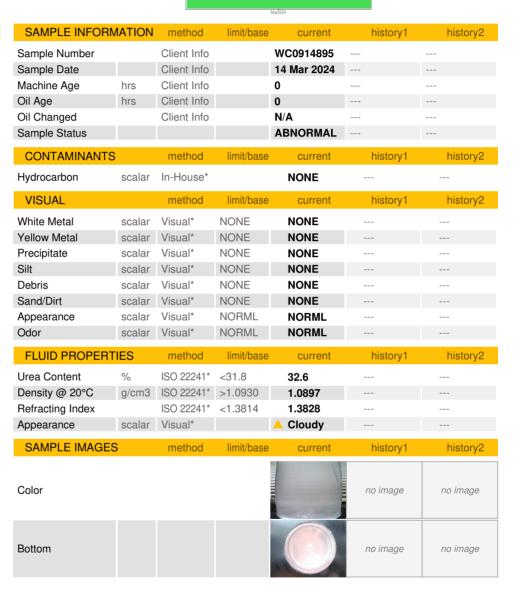

# Sample Rating Trend

### OFF SPEC

#### Fluid Condition

Urea content is normal.