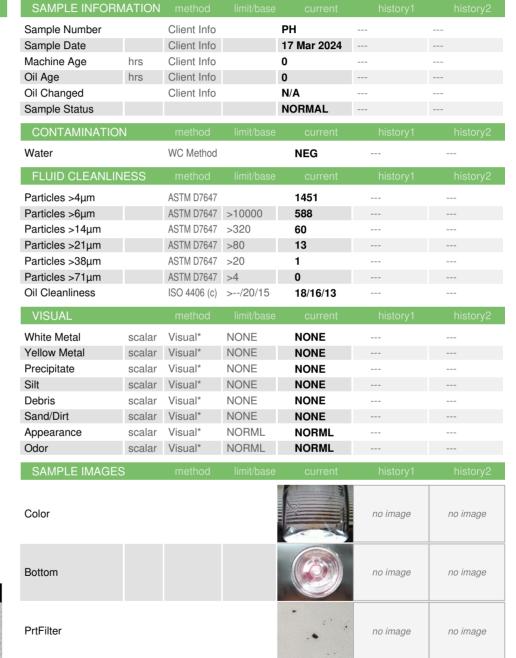

#### Recommendation

This is a baseline read-out on the submitted sample. The hose or hose assembly fluid sample for analysis was collected in accordance with ISO/TS 18409 : Hydraulic fluid power - Methods of collecting a fluid sample for analysing the cleanliness of a hose or hose assembly.

#### Contamination

The system cleanliness is acceptable for your target ISO 4406 cleanliness code. Cleanliness as per JDS-G169 Fluid Cleanliness Class 5.4 (ISO 4406 --/20/15).

Report Id: PARMIL [WCAMIS] 02622533 (Generated: 03/27/2024 14:47:54) Rev: 1