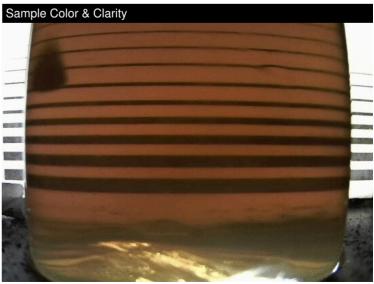

## Contamination

MPC (Membrane Patch Colorimetry) test indicates acceptable levels of varnish present.

|                       |        |                |            | Mar2024     |          |          |
|-----------------------|--------|----------------|------------|-------------|----------|----------|
| SAMPLE INFORM         | MOITAN | method         | limit/base | current     | history1 | history2 |
| Sample Number         |        | Client Info    |            | WC0561624   |          |          |
| Sample Date           |        | Client Info    |            | 21 Mar 2024 |          |          |
| Machine Age           | mths   | Client Info    |            | 240         |          |          |
| Oil Age               | mths   | Client Info    |            | 0           |          |          |
| Oil Changed           |        | Client Info    |            | Filtered    |          |          |
| Sample Status         |        |                |            | NORMAL      |          |          |
| CONTAMINATION         |        | method         | limit/base | current     | history1 | history2 |
| Water                 |        | WC Method      | >0.05      | NEG         |          |          |
| FLUID DEGRADA         | TION   | method         | limit/base | current     | history1 | history2 |
| MPC Varnish Potential | Scale  | ASTM D7843(m)* | >15        | 4           |          |          |
| VISUAL                |        | method         | limit/base | current     | history1 | history2 |
| White Metal           | scalar | Visual*        | NONE       | NONE        |          |          |
| Yellow Metal          | scalar | Visual*        | NONE       | NONE        |          |          |
| Precipitate           | scalar | Visual*        | NONE       | NONE        |          |          |
| Silt                  | scalar | Visual*        | NONE       | NONE        |          |          |
| Debris                | scalar | Visual*        | NONE       | NONE        |          |          |
| Sand/Dirt             | scalar | Visual*        | NONE       | NONE        |          |          |
| Appearance            | scalar | Visual*        | NORML      | NORML       |          |          |
| Odor                  | scalar | Visual*        | NORML      | NORML       |          |          |
| SAMPLE IMAGES         | ;      | method         | limit/base | current     | history1 | history2 |
| Color                 |        |                |            |             | no image | no image |
| Bottom                |        |                |            |             | no image | no image |
| MPC                   |        |                |            |             | no image | no image |