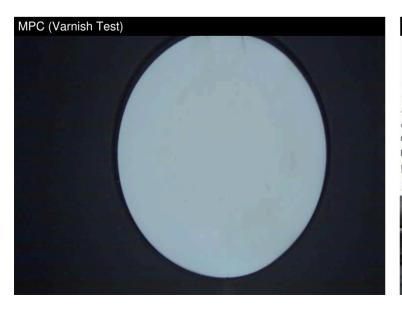

## Contamination

MPC (Membrane Patch Colorimetry) test indicates acceptable levels of varnish present.

|                       |        |                |            | Mar2024     |          |          |
|-----------------------|--------|----------------|------------|-------------|----------|----------|
| SAMPLE INFORM         | MOITAN | method         | limit/base | current     | history1 | history2 |
| Sample Number         |        | Client Info    |            | WC0561624   |          |          |
| Sample Date           |        | Client Info    |            | 21 Mar 2024 |          |          |
| Machine Age           | mths   | Client Info    |            | 240         |          |          |
| Oil Age               | mths   | Client Info    |            | 0           |          |          |
| Oil Changed           |        | Client Info    |            | Filtered    |          |          |
| Sample Status         |        |                |            | NORMAL      |          |          |
| CONTAMINATION         |        | method         | limit/base | current     | history1 | history2 |
| Water                 |        | WC Method      | >0.05      | NEG         |          |          |
| FLUID DEGRADA         | TION   | method         | limit/base | current     | history1 | history2 |
| MPC Varnish Potential | Scale  | ASTM D7843(m)* | >15        | 4           |          |          |
| VISUAL                |        | method         | limit/base | current     | history1 | history2 |
| White Metal           | scalar | Visual*        | NONE       | NONE        |          |          |
| Yellow Metal          | scalar | Visual*        | NONE       | NONE        |          |          |
| Precipitate           | scalar | Visual*        | NONE       | NONE        |          |          |
| Silt                  | scalar | Visual*        | NONE       | NONE        |          |          |
| Debris                | scalar | Visual*        | NONE       | NONE        |          |          |
| Sand/Dirt             | scalar | Visual*        | NONE       | NONE        |          |          |
| Appearance            | scalar | Visual*        | NORML      | NORML       |          |          |
| Odor                  | scalar | Visual*        | NORML      | NORML       |          |          |
| SAMPLE IMAGES         | ;      | method         | limit/base | current     | history1 | history2 |
| Color                 |        |                |            |             | no image | no image |
| Bottom                |        |                |            |             | no image | no image |
| MPC                   |        |                |            |             | no image | no image |