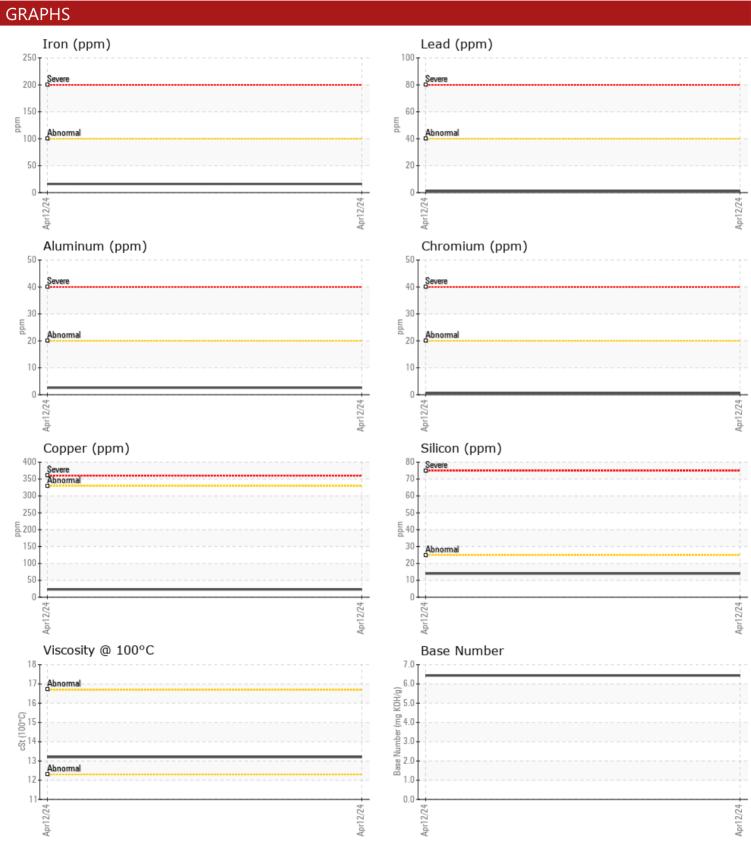

## [[01-26544]] MERCRUISER OL393568 - PORT DIESEL ENGINE

Sample No: WA0019417
Oil Type: SIERRA 25W40

Zinc

Barium

Boron

Phosphorus

| SAMPLE INF                    | ORMATION | N                |  |  |  |
|-------------------------------|----------|------------------|--|--|--|
| Sample Number                 |          | WA0019417        |  |  |  |
| Sample Date                   |          | 12 Apr 2024      |  |  |  |
| Machine Hours                 |          | 1003             |  |  |  |
| Oil Hours                     |          | 100              |  |  |  |
| Oil Changed                   |          | Changed          |  |  |  |
| Sample Status                 |          | NORMAL           |  |  |  |
|                               | TION     |                  |  |  |  |
| OIL CONDI                     | HON      |                  |  |  |  |
| Visc @ 100°C                  | cSt      | <b>13.2</b>      |  |  |  |
| Base Number (BN)              | mg KOH/g | <b>6.44</b>      |  |  |  |
| Oxidation (PA)                | %        | 40               |  |  |  |
| CONTAMINATION                 |          |                  |  |  |  |
|                               |          | NEC              |  |  |  |
| Water                         | %        | NEG              |  |  |  |
| Soot %                        | %        | <b>■</b> 0<br>58 |  |  |  |
| Nitration (PA) Sulfation (PA) | %        | 51               |  |  |  |
|                               | %        | NEG              |  |  |  |
| Glycol                        | %        | <1.0             |  |  |  |
| Silicon                       |          | □14              |  |  |  |
| Sodium                        | ppm      | ■ 14<br>■ 16     |  |  |  |
| Potassium                     | ppm      | <b>■</b> 2       |  |  |  |
|                               | ppm      | <u> </u>         |  |  |  |
| WEAR METALS                   |          |                  |  |  |  |
| Iron                          | ppm      | <b>16</b>        |  |  |  |
| Copper                        | ppm      | <b>23</b>        |  |  |  |
| Lead                          | ppm      | <b>1</b>         |  |  |  |
| Tin                           | ppm      | <b></b>          |  |  |  |
| Aluminum                      | ppm      | <b>■</b> 3       |  |  |  |
| Chromium                      | ppm      | <b>■&lt;1</b>    |  |  |  |
| Molybdenum                    | ppm      | <b>10</b>        |  |  |  |
| Nickel                        | ppm      | <b>■&lt;1</b>    |  |  |  |
| Titanium                      | ppm      | <1               |  |  |  |
| Silver                        | ppm      | <b>■</b> 0       |  |  |  |
| Manganese                     | ppm      | <1               |  |  |  |
| Vanadium                      | ppm      | 0                |  |  |  |
| ADDITIVES                     |          |                  |  |  |  |
|                               |          | = 2010           |  |  |  |
| Calcium                       | ppm      | <b>□</b> 2010    |  |  |  |
| Magnesium                     | ppm      | <b>20</b>        |  |  |  |

## Diagnosis

Resample at the next service interval to monitor. All component wear rates are normal. There is no indication of any contamination in the oil. The BN result indicates that there is suitable alkalinity remaining in the oil. The condition of the oil is suitable for further service.