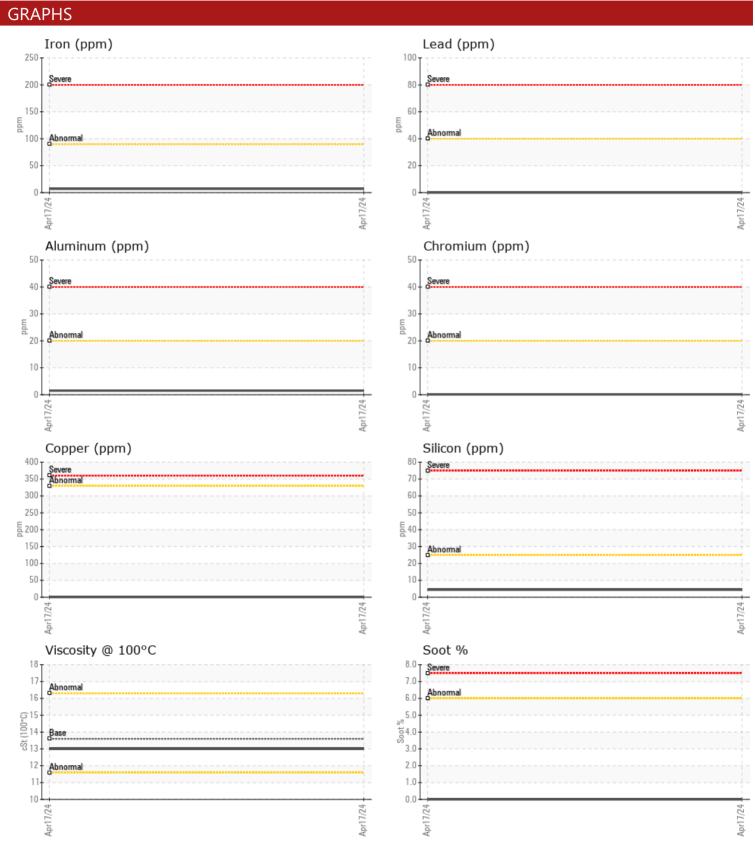

## [[208999]] BM345 - DIESEL ENGINE

Report Id: DIEPOI [WCAMIS] 02630156 (Generated: 04/22/2024 14:47:34) Rev: 1

**Sample No:** CU0023378

Oil Type: VALVOLINE 15W40

| SAMPLE IN      | IFORMAT | ION          |      |  |
|----------------|---------|--------------|------|--|
| Sample Number  |         | CU0023378    | <br> |  |
| Sample Date    |         | 17 Apr 2024  | <br> |  |
| Machine Hours  |         | 523835       | <br> |  |
| Oil Hours      |         | 5000         | <br> |  |
| Oil Changed    |         | Not Changd   | <br> |  |
| Sample Status  |         | NORMAL       | <br> |  |
| OIL CONE       | OITION  |              |      |  |
| Visc @ 100°C   | cSt     | <b>13.0</b>  | <br> |  |
| Oxidation (PA) | %       | 67           | <br> |  |
|                | _       |              |      |  |
| CONTAM         | INATION | J            |      |  |
| Water          | %       | NEG          | <br> |  |
| Soot %         | %       | <b>0</b>     | <br> |  |
| Nitration (PA) | %       | 61           | <br> |  |
| Sulfation (PA) | %       | 56           | <br> |  |
| Glycol         | %       | NEG          | <br> |  |
| Fuel           | %       | <1.0         | <br> |  |
| Silicon        | ppm     | <b>4</b>     | <br> |  |
| Sodium         | ppm     | <b>■</b> 3   | <br> |  |
| Potassium      | ppm     | <b>1</b>     | <br> |  |
| WEAR ME        | TALS    |              |      |  |
| Iron           | ppm     | <b>□</b> 7   | <br> |  |
| Copper         | ppm     | ,<br><1      | <br> |  |
| Lead           | ppm     | <b>0</b>     | <br> |  |
| Tin            | ppm     | <b>0</b>     | <br> |  |
| Aluminum       | ppm     | <b>2</b>     | <br> |  |
| Chromium       | ppm     | <u> </u>     | <br> |  |
| Molybdenum     | ppm     | <b>■</b> 50  | <br> |  |
| Nickel         | ppm     | <b>0</b>     | <br> |  |
| Titanium       | ppm     | <b>■</b> 0   | <br> |  |
| Silver         |         | <b>0</b>     | <br> |  |
| Manganese      | ppm     | ■0           | <br> |  |
| Vanadium       | ррт     | 0            | <br> |  |
| ADDITIVE       |         |              |      |  |
| Calcium        |         | <b>1191</b>  | <br> |  |
|                | ppm     | 740          |      |  |
| Magnesium      | ppm     |              | <br> |  |
| Zinc           | ppm     | <b>□</b> 794 | <br> |  |
| Phosphorus     | ppm     | <b>■</b> 688 | <br> |  |
| Barium         | ppm     | <b>0</b>     | <br> |  |
| Boron          | ppm     | <b>52</b>    | <br> |  |

## Diagnosis

Resample at the next service interval to monitor.All component wear rates are normal. There is no indication of any contamination in the oil. The condition of the oil is acceptable for the time in service.