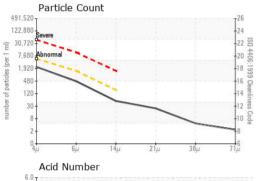

#### Fluid Condition

The reserve alkalinity of this fluid is lower than acceptable. The AN level is acceptable for this fluid. The pH level of this fluid is within the acceptable limits. The water concentration level is acceptable for this fluid.