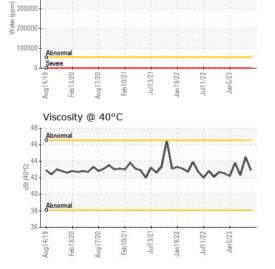

#### Fluid Condition

The reserve alkalinity of this fluid is lower than acceptable. The AN level is acceptable for this fluid. The pH level of this fluid is within the acceptable limits. The water concentration level is acceptable for this fluid.

### Bottom

Water (KF)

50000 40000

> Laboratory CALA Sample No. Lab Number : 02630792 ISO 17025:2017 Accredited Unique Number : 5763924 Laboratory

: WC0837386 Received Tested Diagnosed Test Package : IND 2 (Additional Tests: KF, pH, ReserveAlk, TAN Man)