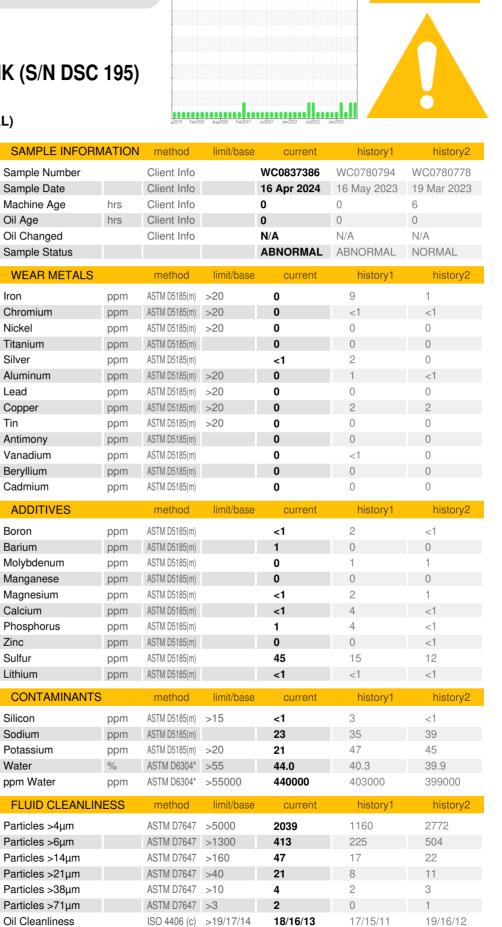

#### Fluid Condition

The reserve alkalinity of this fluid is lower than acceptable. The AN level is acceptable for this fluid. The pH level of this fluid is within the acceptable limits. The water concentration level is acceptable for this fluid.

#### Recommendation

Due to the low reserve alkalinity it is advised that you contact HOUGHTON to assist in restoring the proper amine concentration. We recommend an early resample to monitor this condition. NOTE: Please provide information regarding reservoir capacity, filter type and micron rating with next sample.