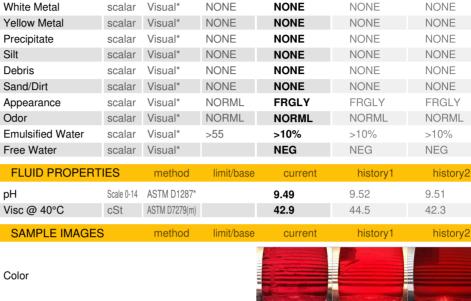

#### Fluid Condition

The reserve alkalinity of this fluid is lower than acceptable. The AN level is acceptable for this fluid. The pH level of this fluid is within the acceptable limits. The water concentration level is acceptable for this fluid.

## **OIL ANALYSIS REPORT**

mg KOH/g

Alkiline Reserve (Oils) ml KOH/g ASTM D1121\* 150

**FLUID DEGRADATION** 

Acid Number (AN)

VISUAL

limit/base

limit/base

current

current

4.46

136

method

ASTM D974\*

method

history1

history

4.46

136

history2

history2

4.51

141