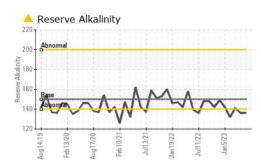

#### Contamination

The system cleanliness is acceptable for your target ISO 4406 cleanliness code. The system and fluid cleanliness is acceptable.