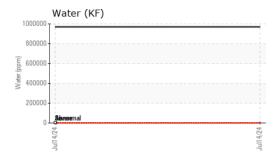

## DIAGNOSIS

**Recommendation** This is a baseline read-out on the submitted sample.

**Contamination** Water present at 97%

| SAMPLE INFORM |        | method      | limit/base  | current     | history1 | history2 |
|---------------|--------|-------------|-------------|-------------|----------|----------|
|               |        |             | IIIIII/Dase |             | mstory   | historyz |
| Sample Number |        | Client Info |             | PP          |          |          |
| Sample Date   |        | Client Info |             | 14 Jul 2024 |          |          |
| Machine Age   | hrs    | Client Info |             | 0           |          |          |
| Oil Age       | hrs    | Client Info |             | 0           |          |          |
| Oil Changed   |        | Client Info |             | N/A         |          |          |
| Sample Status |        |             |             | NORMAL      |          |          |
| CONTAMINANTS  |        | method      | limit/base  | current     | history1 | history2 |
| Water         | %      | ASTM D6304* |             | 97.0        |          |          |
| ppm Water     | ppm    | ASTM D6304* |             | 970000      |          |          |
| VISUAL        |        | method      | limit/base  | current     | history1 | history2 |
| White Metal   | scalar | Visual*     | NONE        | NONE        |          |          |
| Yellow Metal  | scalar | Visual*     | NONE        | NONE        |          |          |
| Precipitate   | scalar | Visual*     | NONE        | NONE        |          |          |
| Silt          | scalar | Visual*     | NONE        | NONE        |          |          |
| Debris        | scalar | Visual*     | NONE        | NONE        |          |          |
| Sand/Dirt     | scalar | Visual*     | NONE        | NONE        |          |          |
| Appearance    | scalar | Visual*     | NORML       | NORML       |          |          |
| Odor          | scalar | Visual*     | NORML       | NORML       |          |          |
| SAMPLE IMAGES | ;      | method      | limit/base  | current     | history1 | history2 |
| Color         |        |             |             |             | no image | no image |
| Bottom        |        |             |             | 0           | no image | no image |

## **OIL ANALYSIS REPORT**

GRAPHS

Report Id: POWGUE [WCAMIS] 02647979 (Generated: 07/17/2024 07:46:07) Rev: 1

Contact/Location: Manthan Rathi - POWGUE Page 2 of 2