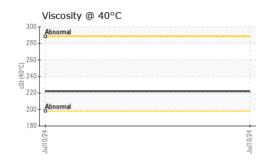

## **OIL ANALYSIS REPORT**

| VISUAL           |        | method        | limit/base | current | history1 | history2 |
|------------------|--------|---------------|------------|---------|----------|----------|
| White Metal      | scalar | Visual*       | NONE       | NONE    |          |          |
| Yellow Metal     | scalar | Visual*       | NONE       | NONE    |          |          |
| Precipitate      | scalar | Visual*       | NONE       | NONE    |          |          |
| Silt             | scalar | Visual*       | NONE       | NONE    |          |          |
| Debris           | scalar | Visual*       | NONE       | VLITE   |          |          |
| Sand/Dirt        | scalar | Visual*       | NONE       | NONE    |          |          |
| Appearance       | scalar | Visual*       | NORML      | NORML   |          |          |
| Odor             | scalar | Visual*       | NORML      | NORML   |          |          |
| Emulsified Water | scalar | Visual*       | >0.2       | NEG     |          |          |
| Free Water       | scalar | Visual*       |            | NEG     |          |          |
| FLUID PROPERT    | IES    | method        | limit/base | current | history1 | history2 |
| Visc @ 40°C      | cSt    | ASTM D7279(m) |            | 222     |          |          |
| SAMPLE IMAGES    | 3      | method        |            |         |          | history2 |
| Color            |        |               |            |         | no image | no image |
| Bottom           |        |               |            |         | no image | no image |
| GRAPHS           |        |               |            |         |          |          |