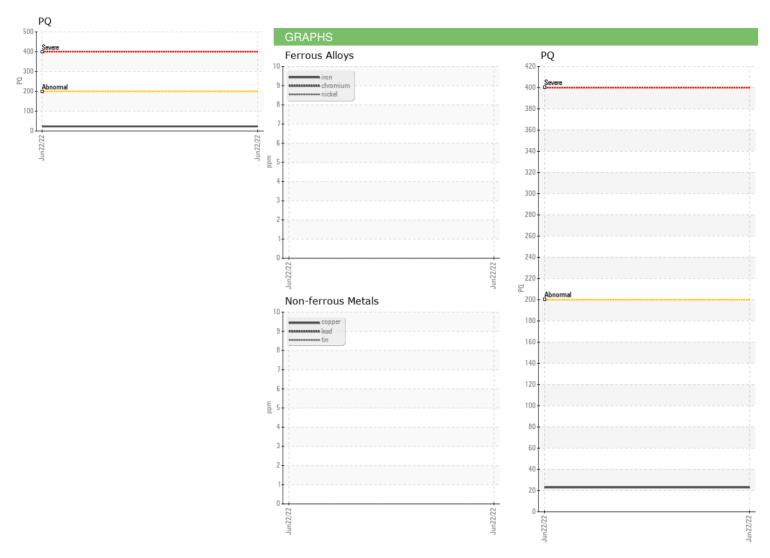

## MOBIL MOBILITH SHC SERIES 220 (--- GAL)

DIAGNOSIS

|                  |        |             |            | Jun2022     |          |          |
|------------------|--------|-------------|------------|-------------|----------|----------|
| SAMPLE INFORM    | IATION | method      | limit/base | current     | history1 | history2 |
| Sample Number    |        | Client Info |            | USP219372   |          |          |
| Sample Date      |        | Client Info |            | 22 Jun 2022 |          |          |
| Machine Age      | hrs    | Client Info |            | 0           |          |          |
| Grease Age       | hrs    | Client Info |            | 0           |          |          |
| Grease Serviced  |        | Client Info |            | N/A         |          |          |
| Sample Status    |        |             |            | NORMAL      |          |          |
| WEAR METALS      |        | method      | limit/base | current     | history1 | history2 |
| PQ               |        | ASTM D8184  | >200       | 23          |          |          |
| VISUAL           |        | method      | limit/base | current     | history1 | history2 |
| White Metal      | scalar | *Visual     | NONE       | NONE        |          |          |
| Yellow Metal     | scalar | *Visual     | NONE       | NONE        |          |          |
| Precipitate      | scalar | *Visual     | NONE       | NONE        |          |          |
| Silt             | scalar | *Visual     | NONE       | NONE        |          |          |
| Debris           | scalar | *Visual     | NONE       | NONE        |          |          |
| Sand/Dirt        | scalar | *Visual     | NONE       | NONE        |          |          |
| Appearance       | scalar | *Visual     | NORML      | NORML       |          |          |
| Odor             | scalar | *Visual     | NORML      | NORML       |          |          |
| Emulsified Water | scalar | *Visual     | >0.1       | NEG         |          |          |
| Free Water       | scalar | *Visual     |            | NEG         |          |          |
| SAMPLE IMAGES    | ;      | method      | limit/base | current     | history1 | history2 |
| Color            |        |             |            |             | no image | no image |
| Bottom           |        |             |            |             | no image | no image |