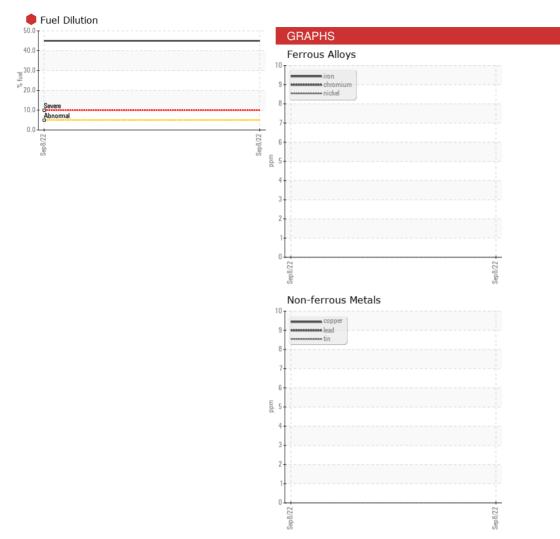

#### Contamination

There is a high amount of diesel fuel present in the gasoline.

#### Fluid Condition

The gasoline is no longer serviceable due to the presence of contaminants.

|                       |        |                      |            | SepZUZZ         |              |              |
|-----------------------|--------|----------------------|------------|-----------------|--------------|--------------|
| SAMPLE INFORM         | 1ATION | method               | limit/base | current         | history1     | history2     |
| Sample Number         |        | Client Info          |            | WC05637286      |              |              |
| Sample Date           |        | Client Info          |            | 08 Sep 2022     |              |              |
| Machine Age           | hrs    | Client Info          |            | 0               |              |              |
| Oil Age               | hrs    | Client Info          |            | 0               |              |              |
| Oil Changed           |        | Client Info          |            | N/A             |              |              |
| Sample Status         |        |                      |            | SEVERE          |              |              |
| CONTAMINANTS          |        | method               | limit/base | current         | history1     | history2     |
|                       |        |                      |            |                 |              |              |
| Fuel                  | %      | ASTM D3524           |            | <b>4</b> 5.0    |              |              |
| Fuel<br>SAMPLE IMAGES |        | ASTM D3524<br>method | limit/base | 45.0<br>current | <br>history1 | <br>history2 |
|                       |        |                      | limit/base | •               | history1     |              |

#### Recommendation

We advise that you check for the source of diesel fuel. Sample is almost 50% diesel fuel.