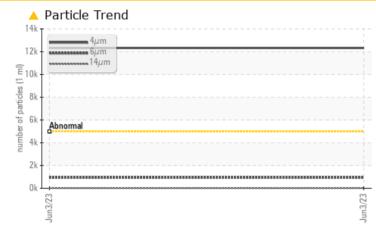

#### RECOMMENDATION

This is a baseline read-out on the submitted sample.

| PROBLEMATIC TEST RESULTS |              |           |                   |  |  |
|--------------------------|--------------|-----------|-------------------|--|--|
| Sample Status            |              |           | ABNORMAL          |  |  |
| Particles >4µm           | ASTM D7647   | >5000     | <u> </u>          |  |  |
| Oil Cleanliness          | ISO 4406 (c) | >19/17/14 | <b>A</b> 21/17/12 |  |  |

#### Contamination

There is a high amount of silt (particulates < 6 microns in size) present in the oil.

Report Id: NORDEX [WUSCAR] 05878511 (Generated: 07/11/2023 09:31:45) Rev: 1

Sample Rating Trend

ISO