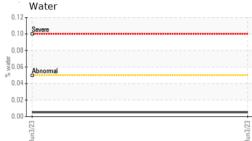

#### Contamination

There is a high amount of silt (particulates < 6 microns in size) present in the oil.

Report Id: NORDEX [WUSCAR] 05878511 (Generated: 07/11/2023 09:31:45) Rev: 1

Sample Rating Trend

ISO