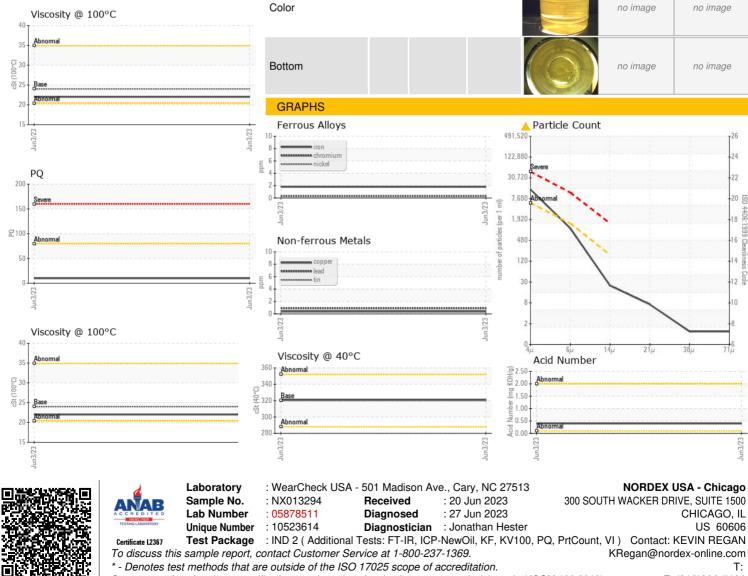

#### RECOMMENDATION

This is a baseline read-out on the submitted sample.

| PROBLEMATIC TEST RESULTS |              |           |                   |  |  |
|--------------------------|--------------|-----------|-------------------|--|--|
| Sample Status            |              |           | ABNORMAL          |  |  |
| Particles >4µm           | ASTM D7647   | >5000     | <u> </u>          |  |  |
| Oil Cleanliness          | ISO 4406 (c) | >19/17/14 | <b>A</b> 21/17/12 |  |  |

Acid Number (AN) mg KOH/g ASTM D8045

0.40

Contact/Location: KEVIN REGAN - NORDEX