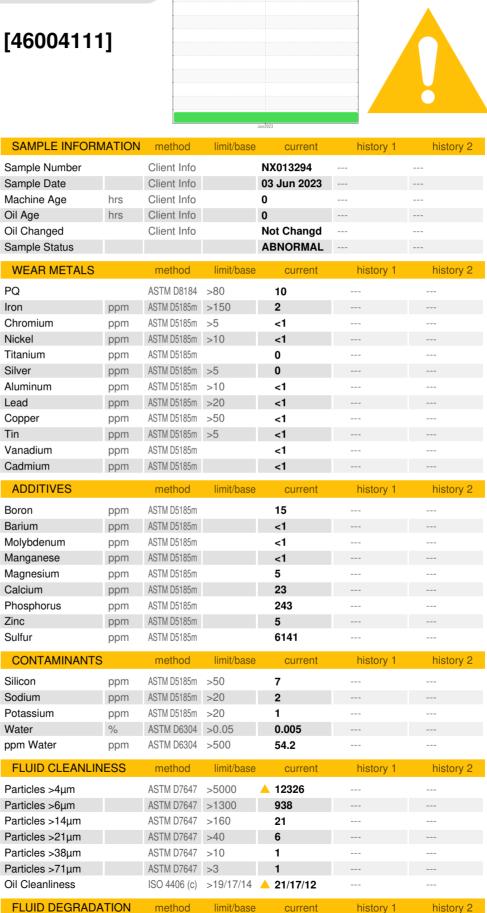

#### RECOMMENDATION

This is a baseline read-out on the submitted sample.

| PROBLEMATIC TEST RESULTS |              |           |                   |  |  |
|--------------------------|--------------|-----------|-------------------|--|--|
| Sample Status            |              |           | ABNORMAL          |  |  |
| Particles >4µm           | ASTM D7647   | >5000     | <u> </u>          |  |  |
| Oil Cleanliness          | ISO 4406 (c) | >19/17/14 | <b>A</b> 21/17/12 |  |  |

#### Contamination

There is a high amount of silt (particulates < 6 microns in size) present in the oil.

Report Id: NORDEX [WUSCAR] 05878511 (Generated: 07/11/2023 09:31:45) Rev: 1

Sample Rating Trend

ISO