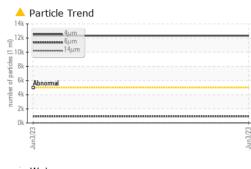

#### RECOMMENDATION

This is a baseline read-out on the submitted sample.

| PROBLEMATIC TEST RESULTS |              |           |                   |  |  |
|--------------------------|--------------|-----------|-------------------|--|--|
| Sample Status            |              |           | ABNORMAL          |  |  |
| Particles >4µm           | ASTM D7647   | >5000     | <u> </u>          |  |  |
| Oil Cleanliness          | ISO 4406 (c) | >19/17/14 | <b>A</b> 21/17/12 |  |  |

#### Contamination

There is a high amount of silt (particulates < 6 microns in size) present in the oil.

Report Id: NORDEX [WUSCAR] 05878511 (Generated: 07/11/2023 09:31:45) Rev: 1

Sample Rating Trend

ISO