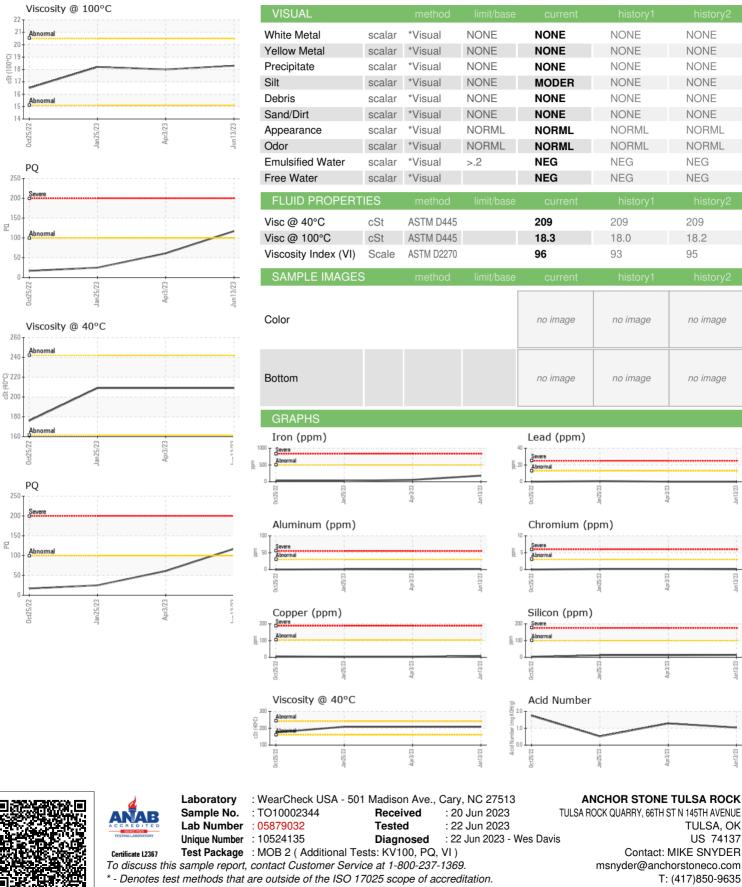

## DIAGNOSIS SAMPLE INFORMATION method TO10002344 Client Info TO10002135 TO10001733 Sample Number Recommendation Resample at the next service interval to monitor. 13 Jun 2023 03 Apr 2023 25 Jan 2023 Sample Date Client Info 11371 Machine Age hrs **Client Info** 10847 10348 All component wear rates are normal. Oil Age hrs Client Info 1569 1045 546 Oil Changed **Client Info** Not Changd Not Changd Not Changd Contamination NORMAL Sample Status NORMAL NORMAL There is no indication of any contamination in the CONTAMINATION Fluid Condition NEG Water WC Method >.2 NEG NEG The AN level is acceptable for this fluid. The condition of the oil is suitable for further service. WEAR METALS PQ ASTM D8184 117 61 25 Iron ASTM D5185m >500 181 56 26 ppm Chromium ppm ASTM D5185m >3 <1 -1 <1 Nickel ASTM D5185m >3 <1 <1 <1 ppm 0 >2 0 Titanium ppm ASTM D5185m <1 Silver ppm ASTM D5185m >2 0 0 0 Aluminum ASTM D5185m >30 2 1 <1 ppm 0 0 Lead >13 ppm ASTM D5185m <1 3 Copper ASTM D5185m >103 8 3 ppm 0 0 Tin ppm ASTM D5185m >5 <1 0 0 Vanadium 0 ppm ASTM D5185m Cadmium ppm ASTM D5185m 0 0 0 1 2 <1 Boron ppm ASTM D5185m Barium ppm ASTM D5185m 2 0 0 Molybdenum ASTM D5185m 2 2 3 ppm 2 Manganese ppm ASTM D5185m <1 <1 15 21 Magnesium ppm ASTM D5185m 18 Calcium ASTM D5185m 2944 2596 2967 ppm Phosphorus ppm ASTM D5185m 955 837 915 Zinc ppm ASTM D5185m 1168 1037 1150 Sulfur 5088 3752 5288 ppm ASTM D5185m CONTAMINANTS Silicon ASTM D5185m >100 14 12 12 ppm 0 Sodium ASTM D5185m <1 1 ppm ASTM D5185m Potassium >20 1 1 0 ppm FLUID DEGRADATION Acid Number (AN) mg KOH/g ASTM D8045 1.04 1.29 0.518

NONE

NONE

NONE

NONE

NONE

NORML

NORML

NEG

NEG

209

18.2

no image

no image

95