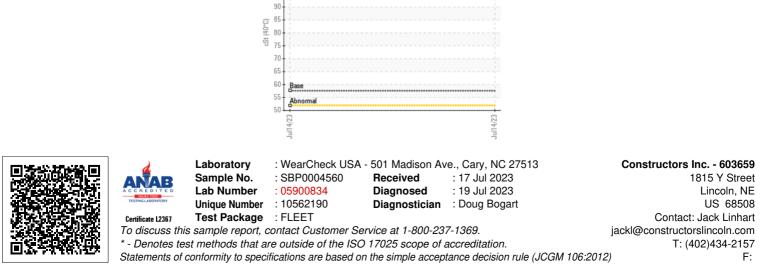

ASTM D445 57.6

cSt

109

Visc @ 40°C Report Id: CONLINNE [WUSCAR] 05900834 (Generated: 07/19/2023 12:22:49) Rev: 1

Submitted By: Jack Linhart

110 -105 -100 -95 - 114/75