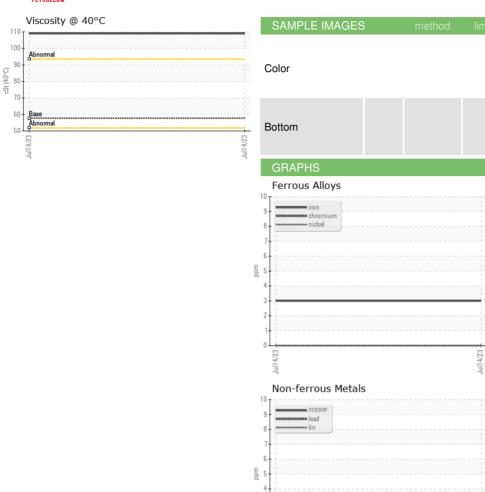

ASTM D445 57.6

cSt

109

Visc @ 40°C Report Id: CONLINNE [WUSCAR] 05900834 (Generated: 07/19/2023 12:22:49) Rev: 1

Submitted By: Jack Linhart

## **OIL ANALYSIS REPORT**

no image

no image

no image

no image

no image

no image

Viscosity @ 40°C

110 -105 -100 -95 - 114/75