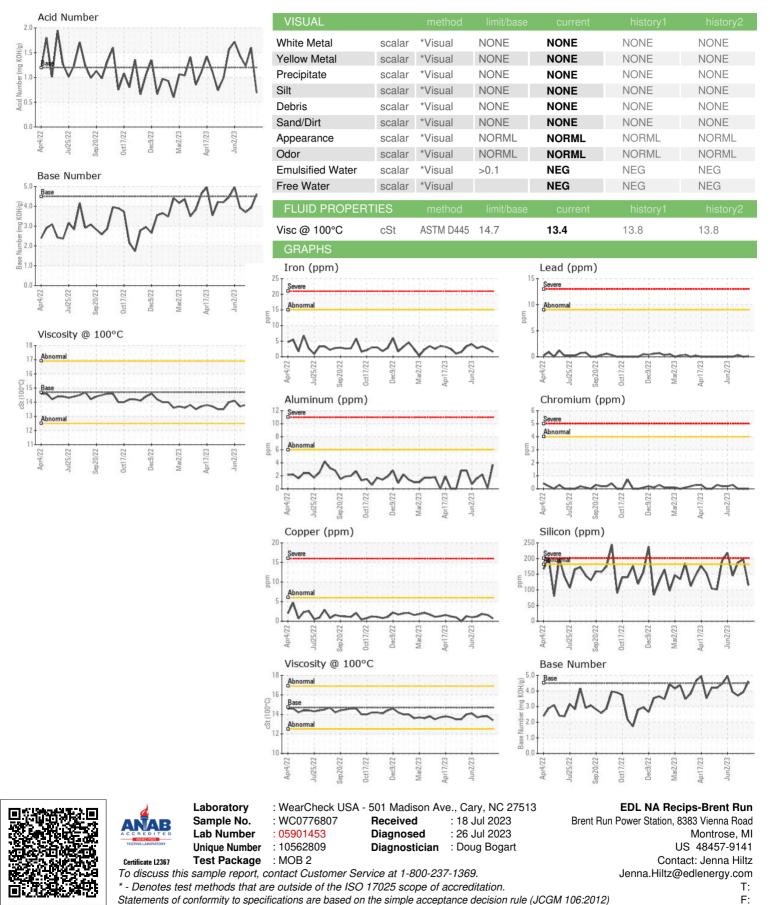

## **OIL ANALYSIS REPORT**

Sample Rating Trend

NORMAL

Resample at the next service interval to monitor. (

Customer Sample Comment: 200 hr sample after

There is no indication of any contamination in the

The BN result indicates that there is suitable

alkalinity remaining in the oil. The AN level is acceptable for this fluid. The condition of the oil is

All component wear rates are normal.

Recommendation

oil change)

Contamination

Fluid Condition

suitable for further service.