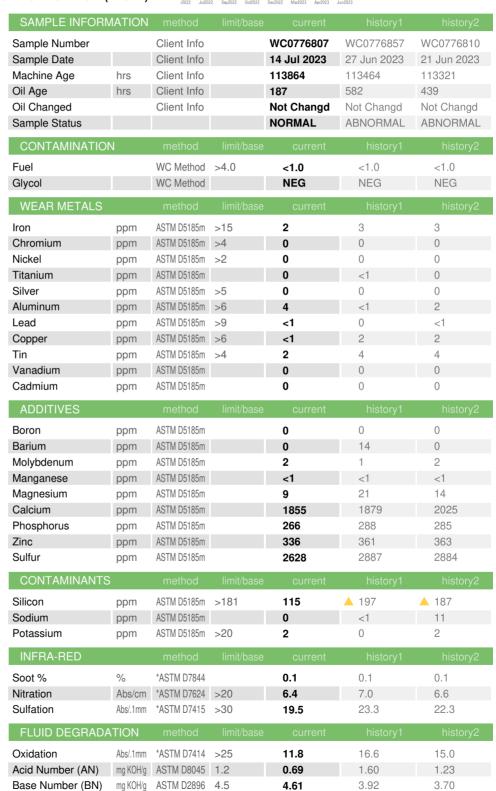

## **OIL ANALYSIS REPORT**

Sample Rating Trend

NORMAL

Resample at the next service interval to monitor. (

Customer Sample Comment: 200 hr sample after

There is no indication of any contamination in the

The BN result indicates that there is suitable

alkalinity remaining in the oil. The AN level is acceptable for this fluid. The condition of the oil is

All component wear rates are normal.

Recommendation

oil change)

Contamination

Fluid Condition

suitable for further service.