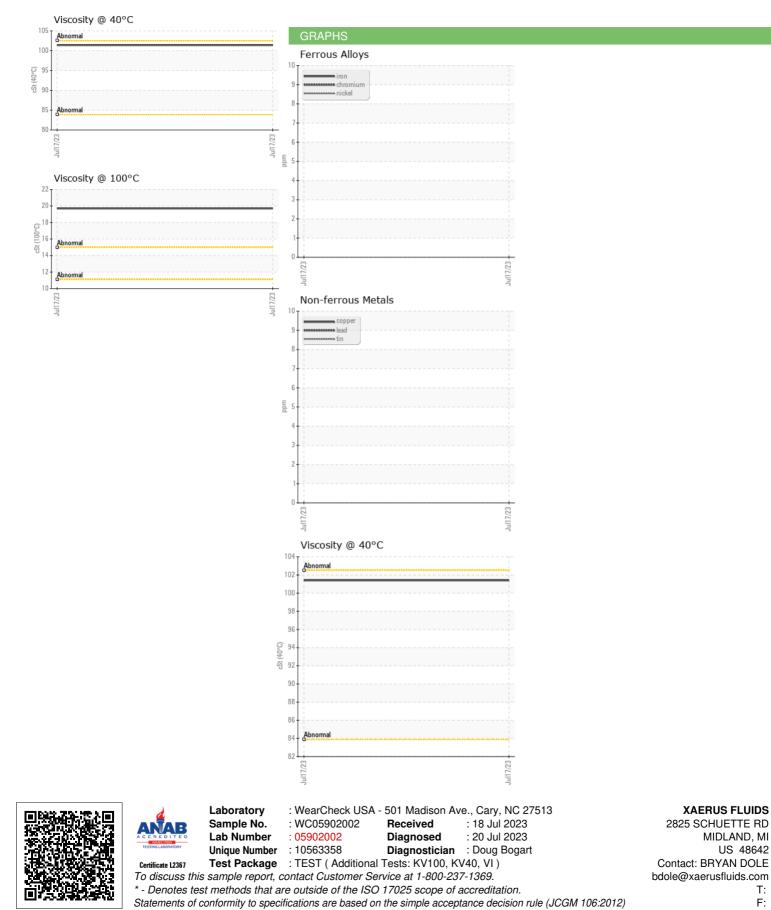

## DIAGNOSIS

Recommendation

This is a baseline read-out on the submitted sample.

|                      |        |             |            | Jul2023     |          |          |
|----------------------|--------|-------------|------------|-------------|----------|----------|
| SAMPLE INFORM        | IATION | method      |            |             |          | history2 |
| Sample Number        |        | Client Info |            | WC05902002  |          |          |
| Sample Date          |        | Client Info |            | 17 Jul 2023 |          |          |
| Machine Age          | hrs    | Client Info |            | 0           |          |          |
| Oil Age              | hrs    | Client Info |            | 0           |          |          |
| Oil Changed          |        | Client Info |            | N/A         |          |          |
| Sample Status        |        |             |            | NORMAL      |          |          |
| FLUID PROPERT        | IES    | method      | limit/base | current     | history1 | history2 |
| Visc @ 40°C          | cSt    | ASTM D445   |            | 101.4       |          |          |
| Visc @ 100°C         | cSt    | ASTM D445   |            | 19.69       |          |          |
| Viscosity Index (VI) | Scale  | ASTM D2270  |            | 218         |          |          |
| SAMPLE IMAGES        | 6      | method      | limit/base | current     | history1 | history2 |
| Color                |        |             |            | no image    | no image | no image |
| Bottom               |        |             |            | no image    | no image | no image |