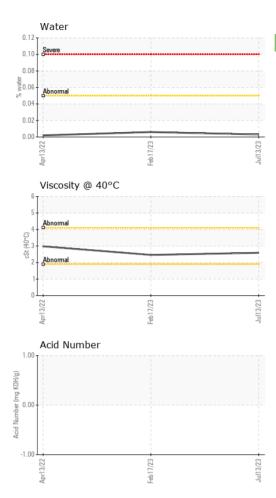

#### Contaminants

The water content is negligible. There is no indication of any contamination in the fuel.

### **Fuel Condition**

The condition of the fuel is acceptable for the time in service.

SAMPLE INFORMATION method VCP416483 VCP351103 Client Info VCP378222 Sample Number Client Info 13 Jul 2023 Sample Date 17 Feb 2023 13 Apr 2022 2027 Machine Age hrs **Client Info** 1790 567 Sample Status NORMAL NORMAL NORMAL Visc @ 40°C cSt ASTM D445 2.59 2.46 2.98 SULFUR CONTENT Sulfur ASTM D5185m 0 6 <1 ppm 0 0 Silicon ppm ASTM D5185m <1.0 <1 ASTM D5185m <0.1 0 0 Sodium <1 ppm Potassium ppm ASTM D5185m < 0.1 <1 <1 0 Water % ASTM D6304 <0.05 0.003 0.006 0.002 ppm Water ppm ASTM D6304 <500 37.2 62.5 23.0 Aluminum ppm ASTM D5185m < 0.1 <1 0 0 Nickel 0 0 0 ppm ASTM D5185m <0.1 0 0 0 Lead ASTM D5185m <0.1 ppm Vanadium <0.1 0 0 ppm ASTM D5185m <1 0 0 Iron ppm ASTM D5185m < 0.1 0 Calcium ppm ASTM D5185m <0.1 0 6 2 < 0.1 2 0 Magnesium ppm ASTM D5185m <1 0 0 4 Phosphorus ppm ASTM D5185m <0.1 3 0 Zinc ASTM D5185m <0.1 0 ppm SAMPLE IMAGES Color Bottom