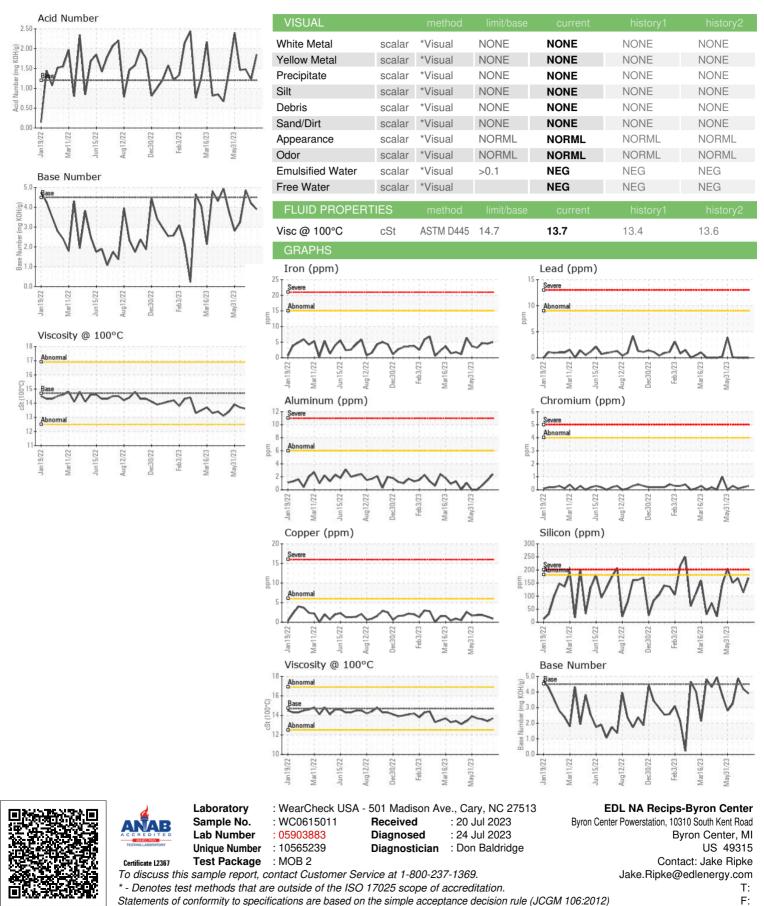

## Fluid Condition

The BN result indicates that there is suitable alkalinity remaining in the oil. The AN level is acceptable for this fluid. The condition of the oil is suitable for further service.