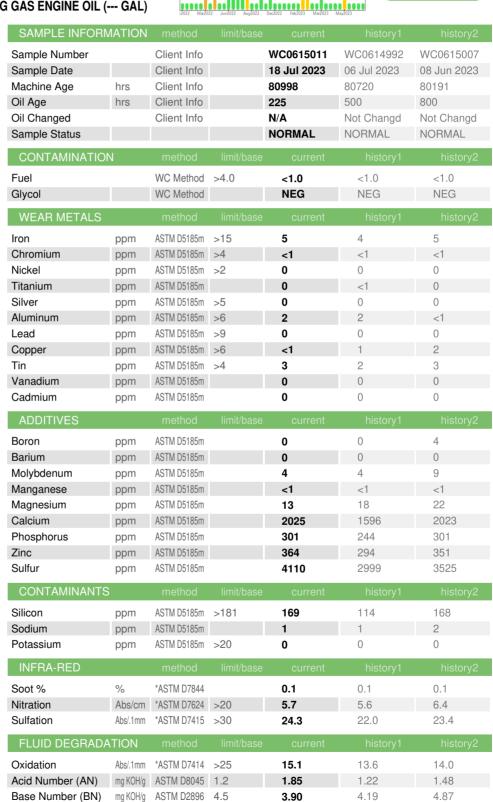

## **OIL ANALYSIS REPORT**

Sample Rating Trend

NORMAL

## DIAGNOSIS

Byron Center CAT 1 BYCM01BE Component Biogas Engine

CHEVRON HDAX 6500 LFG GAS ENGINE OIL (--- GAL)

Recommendation

Wear

There is no indication of any contamination in the oil.

Resample at the next service interval to monitor.

All component wear rates are normal.

Machine Id

## Fluid Condition

The BN result indicates that there is suitable alkalinity remaining in the oil. The AN level is acceptable for this fluid. The condition of the oil is suitable for further service.