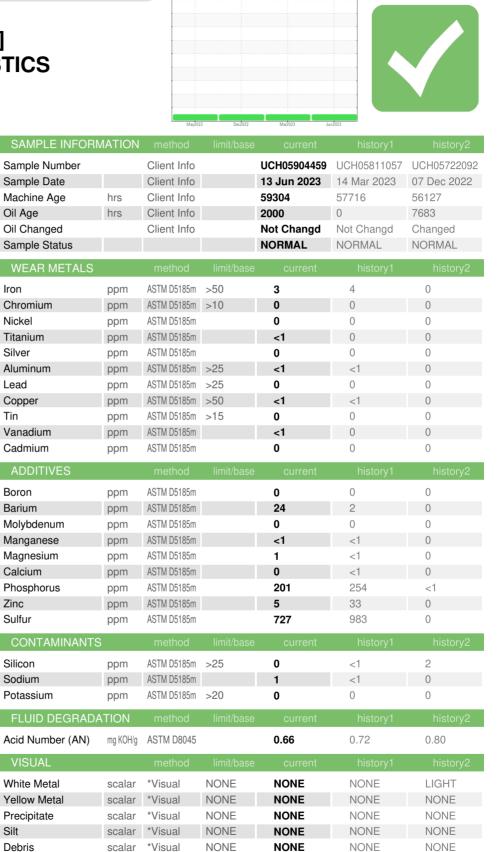

#### Wear

All component wear rates are normal.

#### Contamination

There is no indication of any contamination in the oil

#### Fluid Condition

The AN level is acceptable for this fluid. The condition of the oil is suitable for further service.

Sample Rating Trend

NORMAL

NEG

NONE

NORML

NORML