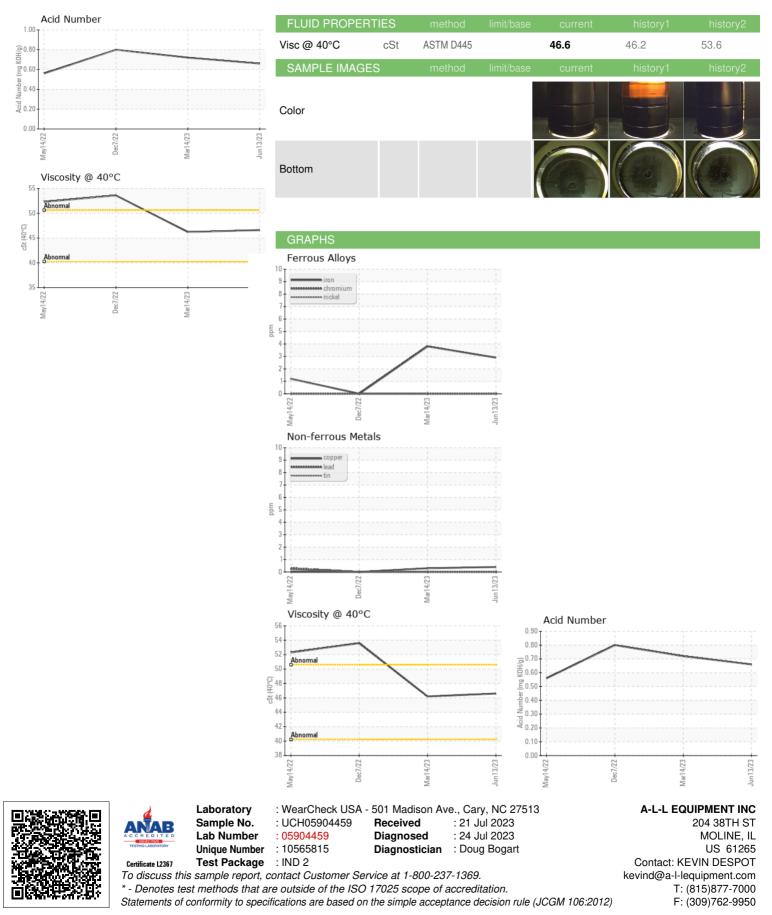

#### Fluid Condition

The AN level is acceptable for this fluid. The condition of the oil is suitable for further service.

Sample Rating Trend

NORMAL

NEG

NONE

NORML

NORML