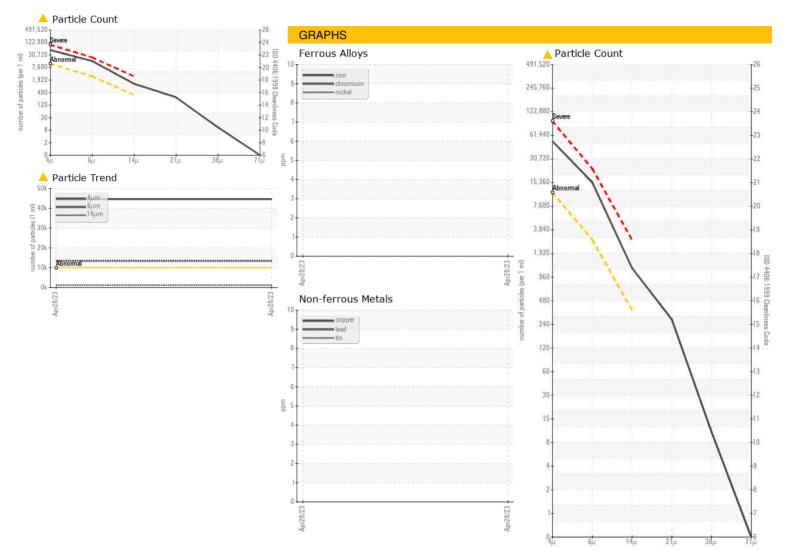

## Reservoir Hydraulic System

PETRO CANADA HYDREX XV ALL SEASON HYDRAULIC OIL (215 GAL)

| DIAGNOSIS                                                                                                                             | SAMPLE INFORMATION | M method     | limit/base | current           | history1 | history2 |
|---------------------------------------------------------------------------------------------------------------------------------------|--------------------|--------------|------------|-------------------|----------|----------|
| A Recommendation                                                                                                                      | Sample Number      | Client Info  |            | PH05922615        |          |          |
| We recommend you service the filters on this component. Insufficient sample was received to conduct all the routine laboratory tests. | Sample Date        | Client Info  |            | 28 Apr 2023       |          |          |
|                                                                                                                                       | Machine Age hrs    | Client Info  |            | 0                 |          |          |
|                                                                                                                                       | Oil Age hrs        | Client Info  |            | 639               |          |          |
| Wear<br>{not applicable}                                                                                                              | Oil Changed        | Client Info  |            | N/A               |          |          |
|                                                                                                                                       | Sample Status      |              |            | ABNORMAL          |          |          |
| Contamination There is a high amount of particulates present in                                                                       | FLUID CLEANLINESS  | method       | limit/base | current           | history1 | history2 |
| the oil.                                                                                                                              | Particles >4µm     | ASTM D7647   | >10000     | 🔺 44594           |          |          |
| Fluid Condition<br>{not applicable}                                                                                                   | Particles >6µm     | ASTM D7647   | >2500      | <u> </u>          |          |          |
|                                                                                                                                       | Particles >14µm    | ASTM D7647   | >320       | <u> </u>          |          |          |
|                                                                                                                                       | Particles >21µm    | ASTM D7647   | >80        | 🔺 245             |          |          |
|                                                                                                                                       | Particles >38µm    | ASTM D7647   | >20        | 9                 |          |          |
|                                                                                                                                       | Particles >71µm    | ASTM D7647   | >4         | 0                 |          |          |
|                                                                                                                                       | Oil Cleanliness    | ISO 4406 (c) | >20/18/15  | <b>A</b> 23/21/17 |          |          |
|                                                                                                                                       | SAMPLE IMAGES      | method       | limit/base | current           | history1 | history2 |
|                                                                                                                                       | Color              |              |            |                   | no image | no image |
|                                                                                                                                       | Bottom             |              |            |                   | no image | no image |