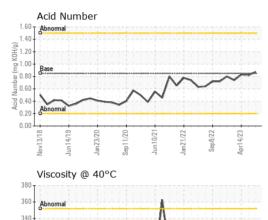

### **Fluid Condition**

The AN level is acceptable for this fluid. The condition of the oil is suitable for further service.

Sample Rating Trend

NORMAL