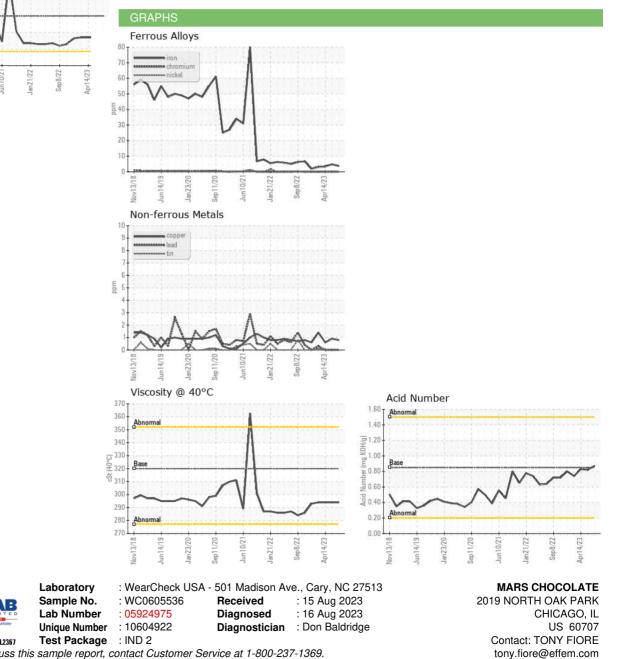

#### Wear

All component wear rates are normal.

#### Contamination

There is no indication of any contamination in the oil.

### **Fluid Condition**

The AN level is acceptable for this fluid. The condition of the oil is suitable for further service.

Sample Rating Trend

NORMAL

#### SAMPLE INFORMATION method WC0605536 WC0605741 WC0562042 Sample Number **Client Info** Sample Date Client Info 10 Aug 2023 02 Jun 2023 14 Apr 2023 0 Machine Age mls Client Info 0 0 Oil Age mls Client Info 0 0 0 Oil Changed Not Changd **Client Info** Not Changd Not Changd Sample Status NORMAL NORMAL NORMAL WEAR METALS >200 4 5 3 Iron ppm ASTM D5185m Chromium ASTM D5185m >15 0 0 0 ppm Nickel ppm ASTM D5185m >15 0 0 0 Titanium ASTM D5185m 0 0 0 ppm 0 Silver ppm ASTM D5185m 0 0 Aluminum ASTM D5185m >25 0 0 ppm <1 Lead ASTM D5185m >100 0 0 0 ppm ASTM D5185m >200 Copper ppm <1 <1 <1 Tin ppm ASTM D5185m >25 0 0 0 Vanadium ASTM D5185m 0 0 0 ppm Cadmium ppm ASTM D5185m 0 0 0 0 0 50 0 Boron ppm ASTM D5185m Barium ppm ASTM D5185m 15 0 0 0 0 0 Molybdenum 15 0 ppm ASTM D5185m 0 Manganese ppm ASTM D5185m <1 <1 50 0 0 ASTM D5185m 0 Magnesium ppm 0 0 0 Calcium ASTM D5185m 50 ppm Phosphorus ppm ASTM D5185m 350 250 250 248 Zinc ASTM D5185m 100 0 0 4 ppm Sulfur ASTM D5185m 12500 2324 2220 ppm 2195 CONTAMINANTS Silicon ASTM D5185m >50 18 10 9 ppm 0 0 Sodium ppm ASTM D5185m 0 ASTM D5185m Potassium >20 1 0 <1 ppm FLUID DEGRADATION Acid Number (AN) mg KOH/g ASTM D8045 0.85 0.87 0.82 0.83 NONE NONE White Metal \*Visual NONE NONE scalar Yellow Metal NONE NONE NONE NONE scalar \*Visual NONE \*Visual NONE NONE Precipitate scalar NONE Silt scalar \*Visual NONE NONE NONE NONE Debris NONE LIGHT scalar \*Visua **LIGHT** NONE Sand/Dirt scalar \*Visual NONE NONE NONE NONE \*Visual NORML NORML NORML NORML Appearance scalar NORML NORML Odor scalar \*Visual NORML NORML