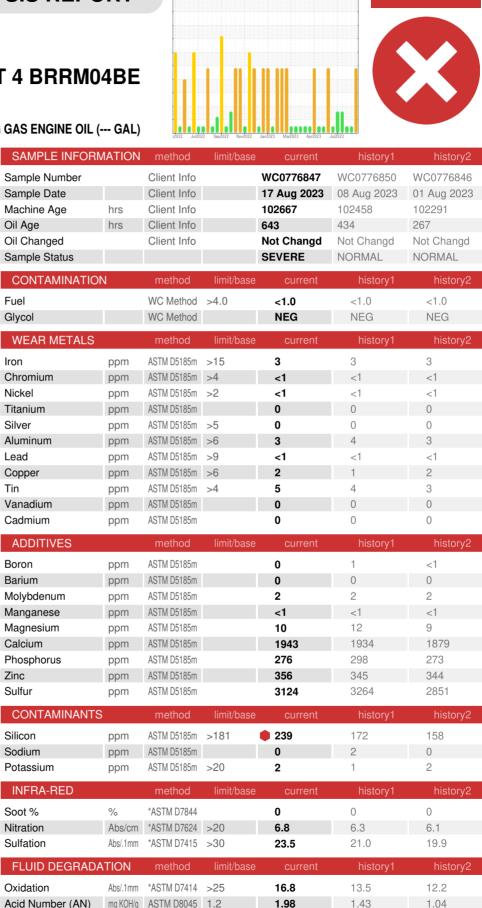

## Machine Id Brent Run CAT 4 BRRM04BE Component

**Biogas Engine** 

CHEVRON HDAX 6500 LFG GAS ENGINE OIL (--- GAL)

Fuel

Iron

Nickel

Silver

Lead

Tin

Boron

Zinc

Sulfur

Silicon

Base Number (BN)

mg KOH/g

ASTM D2896

4.5

3.50

Glycol

3.99

5.12