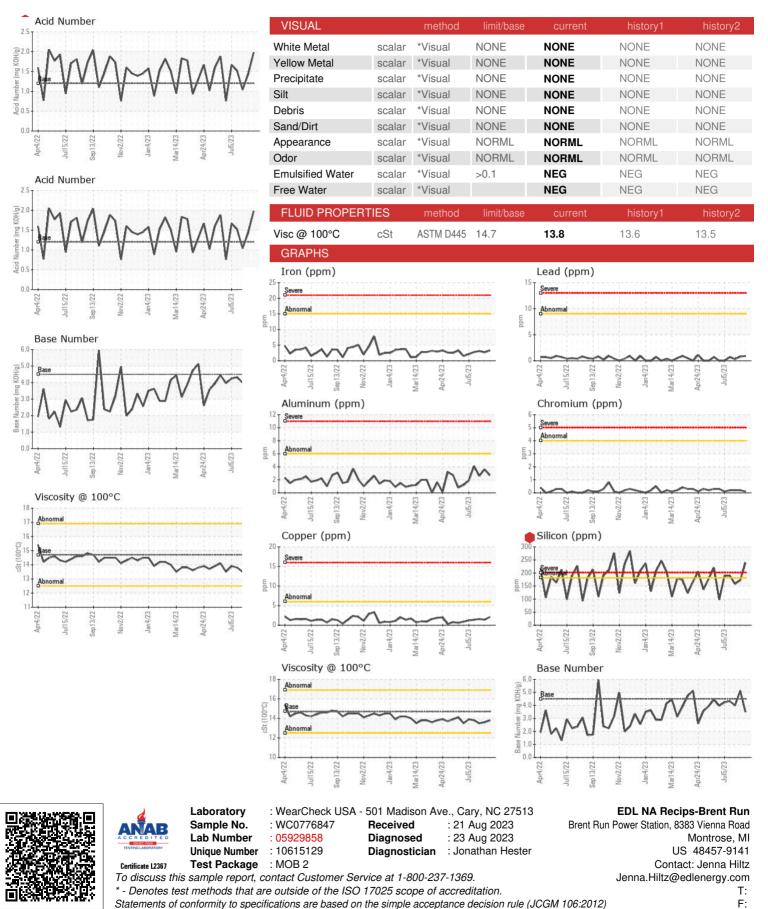

## **OIL ANALYSIS REPORT**

Sample Rating Trend

DIRT

DIAGNOSIS

Contamination

Fluid Condition

acceptable for this fluid.

sample)

Wear

Recommendation

We recommend that you drain the oil from the

recommend an early resample to monitor this

All component wear rates are normal.

Elemental level of silicon (Si) above normal.

The BN result indicates that there is suitable

alkalinity remaining in the oil. The AN level is

component if this has not already been done. We

condition. ( Customer Sample Comment: 600 hr