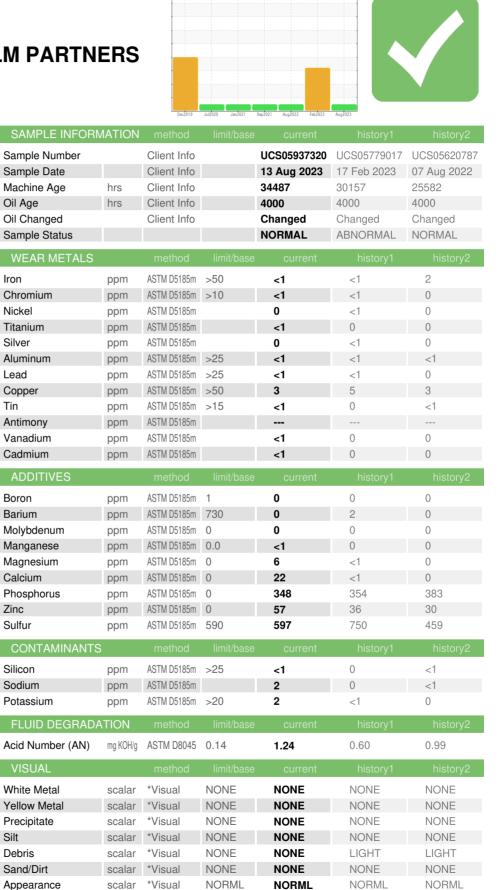

#### Wear

All component wear rates are normal.

#### Contamination

There is no indication of any contamination in the oil

#### Fluid Condition

The AN level is acceptable for this fluid. The condition of the oil is suitable for further service.

NORML

NORML

>0.1

NORML

NORML

NEG