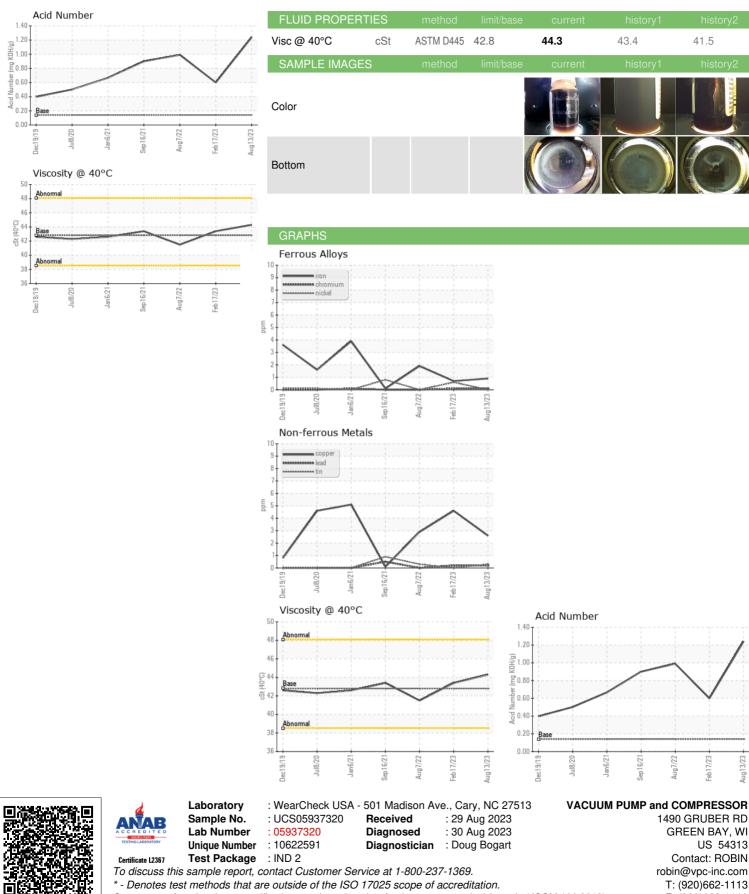

#### Fluid Condition

The AN level is acceptable for this fluid. The condition of the oil is suitable for further service.

NORML

NORML

>0.1

NORML

NORML

NEG