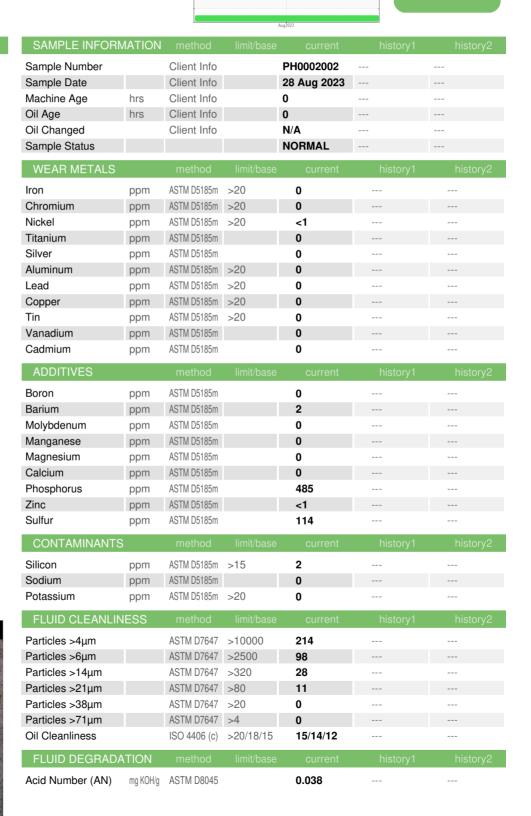

#### Wear

All component wear rates are normal.

#### Contamination

There is no indication of any contamination in the oil. The amount and size of particulates present in the system are acceptable.

#### Fluid Condition

The AN level is acceptable for this fluid. The condition of the oil is suitable for further service.

Report Id: NORTULOK [WUSCAR] 05937658 (Generated: 09/14/2023 11:48:58) Rev: 1

7,68