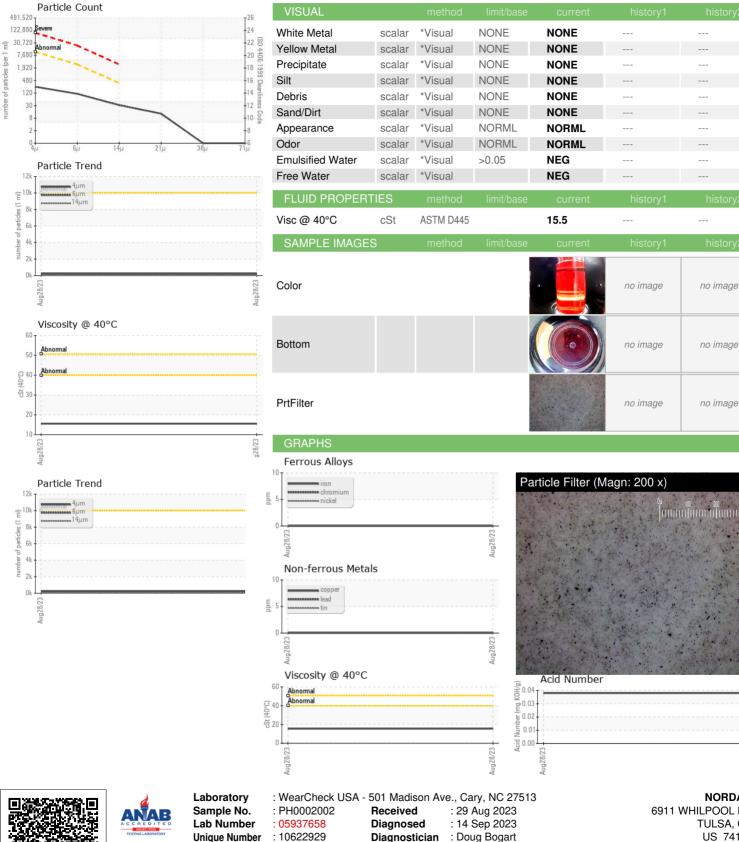

#### Contamination

There is no indication of any contamination in the oil. The amount and size of particulates present in the system are acceptable.