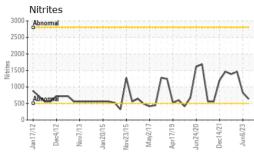

### **Coolant Condition**

Glycol and nitrite levels are acceptable. The pH level of this fluid is within the acceptable limits.

### SAMPLE INFORMATION method WC0770609 WC0770582 Client Info WC0770539 Sample Number Sample Date Client Info 12 Sep 2023 06 Jun 2023 16 Mar 2023 0 0 0 Machine Age hrs **Client Info** hrs Client Info 0 0 0 Oil Changed **Client Info** N/A N/A N/A Sample Status NORMAL NORMAL NORMAL PHYSICAL TEST RESULTS method Specific Gravity \*ASTM D1298 1.073 1.070 1.066 Scale 0-14 ASTM D1287 8.20 8.21 10.1 ppm AP-053:2009 636 824 1464 **Reserve Alkalinity** Scale 0-20 \*ASTM D1121 ---% 52.6 48.8 Percentage Glycol ASTM D3321 54.5 °F Freezing Point ASTM D3321 -45 -40 -31 **Total Dissolved Solids** 394.0 339.0 206.5 n/a Carboxylate n/a n/a