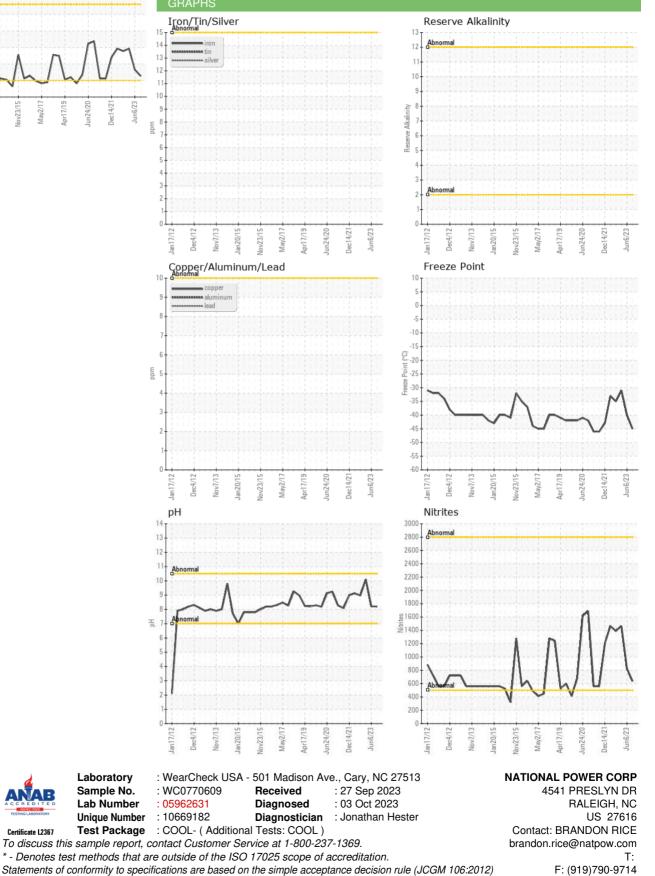

### **Coolant Condition**

Glycol and nitrite levels are acceptable. The pH level of this fluid is within the acceptable limits.

### SAMPLE INFORMATION method WC0770609 WC0770582 Client Info WC0770539 Sample Number Sample Date Client Info 12 Sep 2023 06 Jun 2023 16 Mar 2023 0 0 0 Machine Age hrs **Client Info** hrs Client Info 0 0 0 Oil Changed **Client Info** N/A N/A N/A Sample Status NORMAL NORMAL NORMAL PHYSICAL TEST RESULTS method Specific Gravity \*ASTM D1298 1.073 1.070 1.066 Scale 0-14 ASTM D1287 8.20 8.21 10.1 ppm AP-053:2009 636 824 1464 **Reserve Alkalinity** Scale 0-20 \*ASTM D1121 ---% 52.6 48.8 Percentage Glycol ASTM D3321 54.5 °F Freezing Point ASTM D3321 -45 -40 -31 **Total Dissolved Solids** 394.0 339.0 206.5 n/a Carboxylate n/a n/a