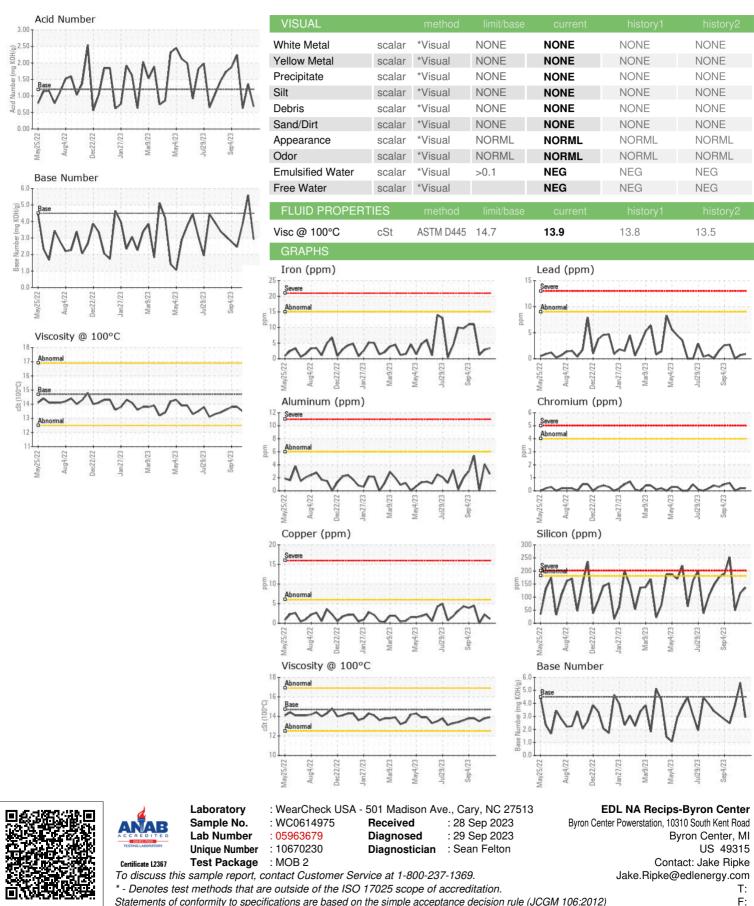

### Wear

All component wear rates are normal.

### Contamination

There is no indication of any contamination in the oil.

Machine Id

## **Fluid Condition**

The BN result indicates that there is suitable alkalinity remaining in the oil. The AN level is acceptable for this fluid. The condition of the oil is suitable for further service.