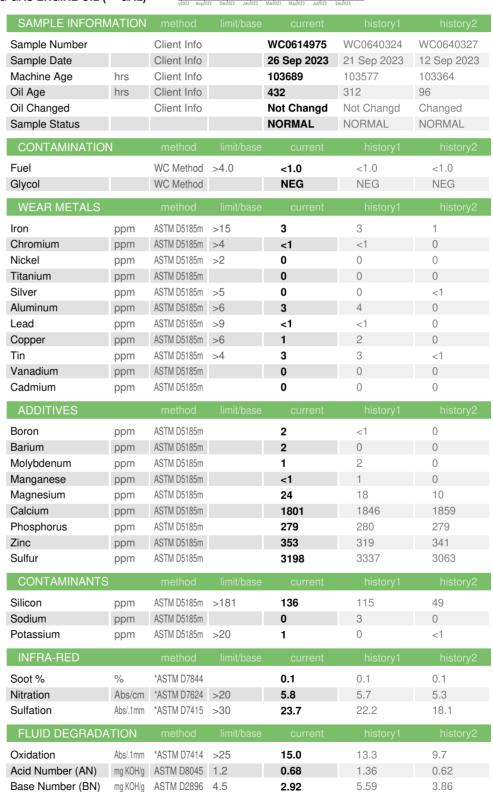

# **OIL ANALYSIS REPORT**

Sample Rating Trend

NORMAL

### Wear

All component wear rates are normal.

### Contamination

There is no indication of any contamination in the oil.

Machine Id

## **Fluid Condition**

The BN result indicates that there is suitable alkalinity remaining in the oil. The AN level is acceptable for this fluid. The condition of the oil is suitable for further service.