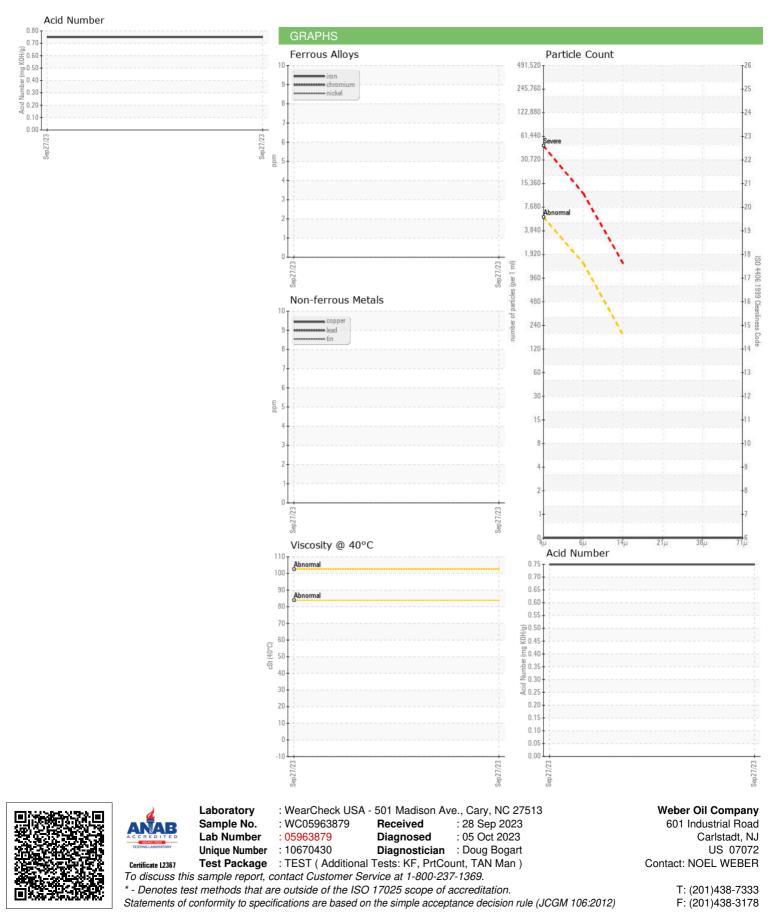

#### Fluid Condition

AN value derived by ASTM D974 method.

|                  |          |             |            | Sep2023     |          |          |
|------------------|----------|-------------|------------|-------------|----------|----------|
| SAMPLE INFORM    | IATION   | method      |            |             |          | history2 |
| Sample Number    |          | Client Info |            | WC05963879  |          |          |
| Sample Date      |          | Client Info |            | 27 Sep 2023 |          |          |
| Machine Age      | hrs      | Client Info |            | 0           |          |          |
| Oil Age          | hrs      | Client Info |            | 0           |          |          |
| Oil Changed      |          | Client Info |            | N/A         |          |          |
| Sample Status    |          |             |            | NORMAL      |          |          |
| FLUID DEGRADA    | TION     | method      | limit/base | current     | history1 | history2 |
| Acid Number (AN) | mg KOH/g | ASTM D8045  |            | 0.749       |          |          |
| SAMPLE IMAGES    |          | method      | limit/base | current     | history1 | history2 |
| Color            |          |             |            |             | no image | no image |
| Bottom           |          |             |            |             | no image | no image |