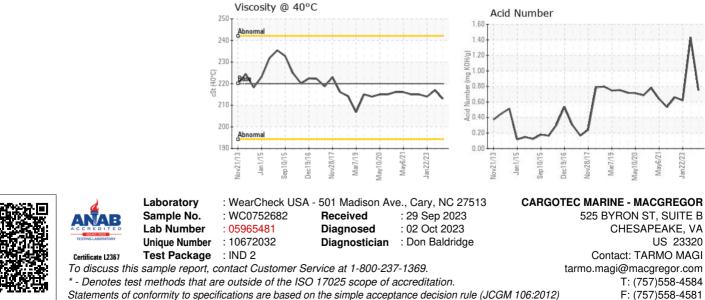

## Fluid Condition

The AN level is acceptable for this fluid. The condition of the oil is suitable for further service.

Sample Rating Trend

NORMAL

# **OIL ANALYSIS REPORT**

213

217

li

214

Statements of conformity to specifications are based on the simple acceptance decision rule (JCGM 106:2012)

Ř

Submitted By: TARMO MAGI