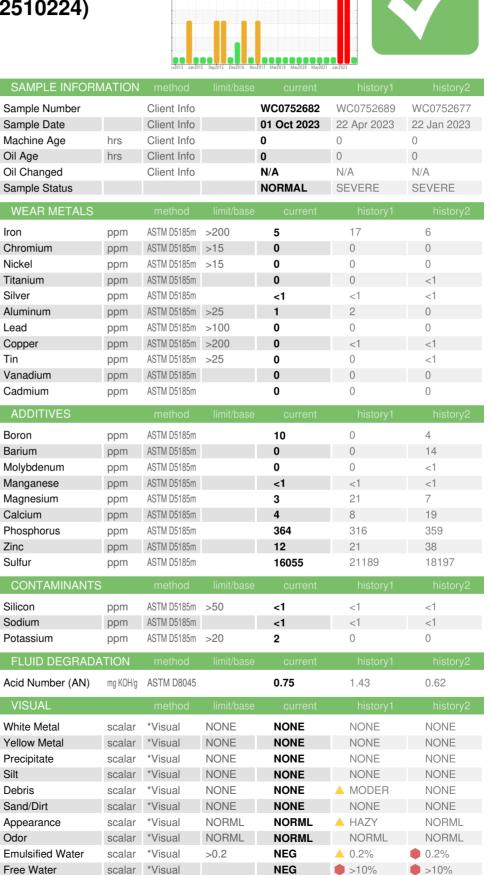

#### Wear

All component wear rates are normal.

#### Contamination

The water content is negligible. There is no indication of any contamination in the oil.

## Fluid Condition

The AN level is acceptable for this fluid. The condition of the oil is suitable for further service.

Sample Rating Trend

NORMAL