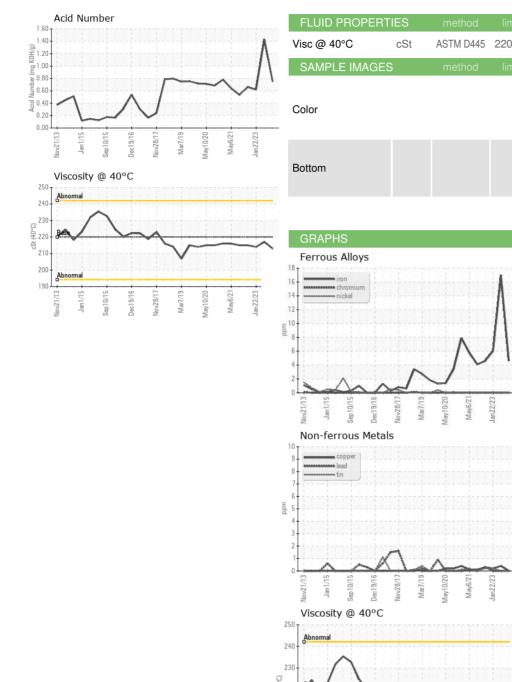

## Fluid Condition

The AN level is acceptable for this fluid. The condition of the oil is suitable for further service.

Sample Rating Trend

NORMAL