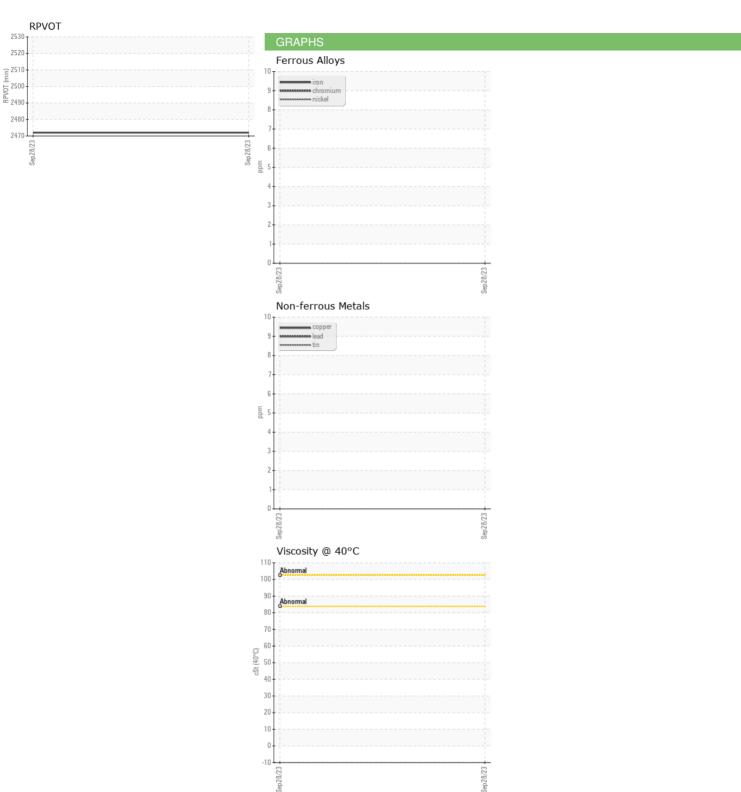

## **Fluid Condition**

{not applicable}

|                        |         |             |            | oupzuza     |          |          |
|------------------------|---------|-------------|------------|-------------|----------|----------|
| SAMPLE INFORM          | MATION  | method      |            |             |          | history2 |
| Sample Number          |         | Client Info |            | WC05965861  |          |          |
| Sample Date            |         | Client Info |            | 28 Sep 2023 |          |          |
| Machine Age            | hrs     | Client Info |            | 0           |          |          |
| Oil Age                | hrs     | Client Info |            | 0           |          |          |
| Oil Changed            |         | Client Info |            | N/A         |          |          |
| Sample Status          |         |             |            | NORMAL      |          |          |
| FLUID PROPERT          | IES     | method      | limit/base | current     | history1 | history2 |
| Oxidation Test (RPVOT) | minutes | *ASTM D2272 |            | 2472        |          |          |
| SAMPLE IMAGES          | 3       | method      | limit/base | current     | history1 | history2 |
| Color                  |         |             |            |             | no image | no image |
| Bottom                 |         |             |            |             | no image | no image |