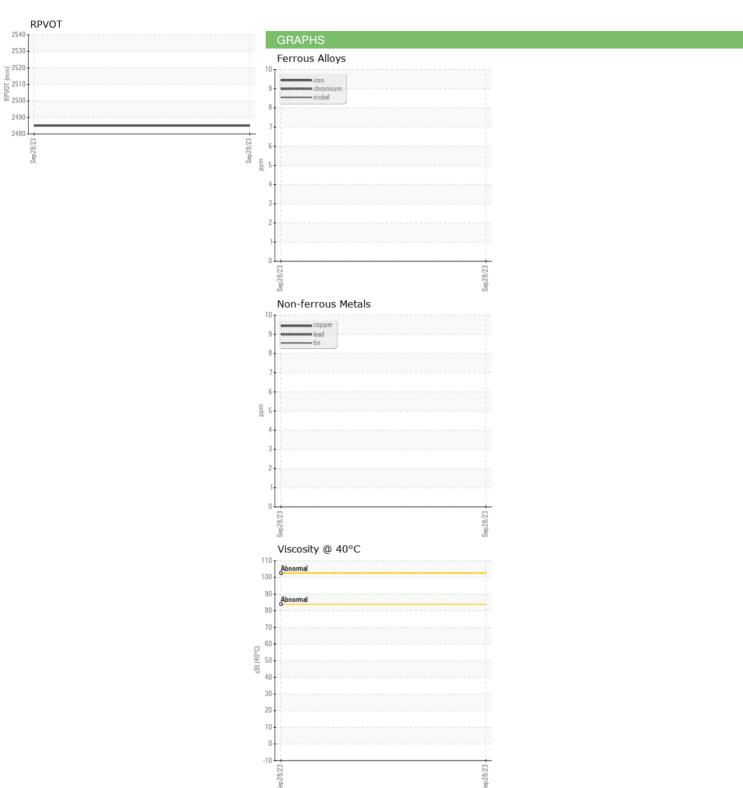

## **Fluid Condition**

{not applicable}

|                        |         |             |            | Sep2023     |          |          |
|------------------------|---------|-------------|------------|-------------|----------|----------|
| SAMPLE INFORM          | MATION  | method      | limit/base | current     | history1 | history2 |
| Sample Number          |         | Client Info |            | WC05965863  |          |          |
| Sample Date            |         | Client Info |            | 28 Sep 2023 |          |          |
| Machine Age            | hrs     | Client Info |            | 0           |          |          |
| Oil Age                | hrs     | Client Info |            | 0           |          |          |
| Oil Changed            |         | Client Info |            | N/A         |          |          |
| Sample Status          |         |             |            | NORMAL      |          |          |
| FLUID PROPERT          | IES     | method      | limit/base | current     | history1 | history2 |
| Oxidation Test (RPVOT) | minutes | *ASTM D2272 |            | 2485        |          |          |
| SAMPLE IMAGES          | ;       | method      | limit/base | current     | history1 | history2 |
| Color                  |         |             |            |             | no image | no image |
| Bottom                 |         |             |            |             | no image | no image |