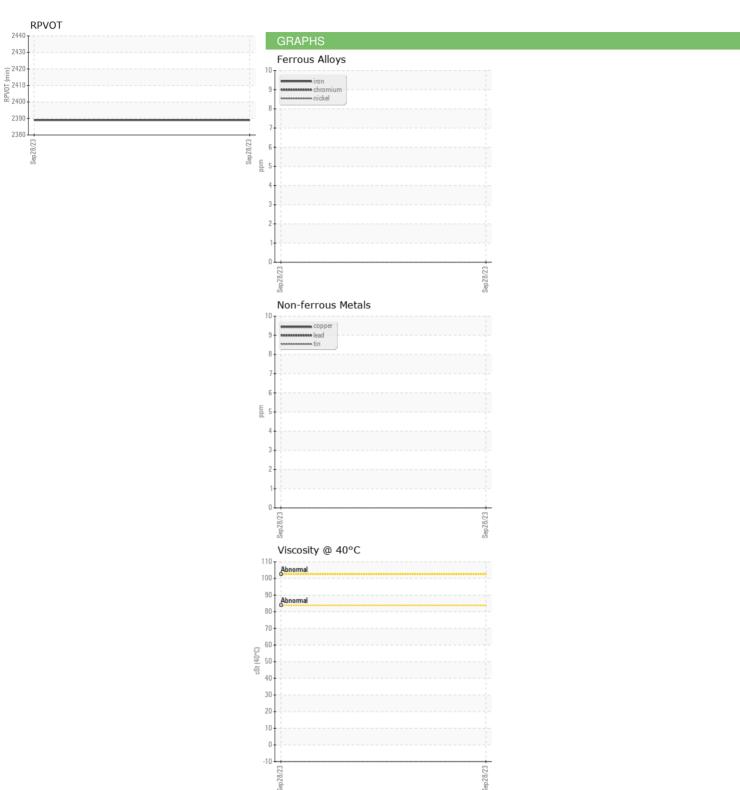

### **Fluid Condition**

{not applicable}

|                        |         |             |            | oupzuza     |          |          |
|------------------------|---------|-------------|------------|-------------|----------|----------|
| SAMPLE INFORM          | MATION  | method      |            |             |          | history2 |
| Sample Number          |         | Client Info |            | WC05965864  |          |          |
| Sample Date            |         | Client Info |            | 28 Sep 2023 |          |          |
| Machine Age            | hrs     | Client Info |            | 0           |          |          |
| Oil Age                | hrs     | Client Info |            | 0           |          |          |
| Oil Changed            |         | Client Info |            | N/A         |          |          |
| Sample Status          |         |             |            | NORMAL      |          |          |
| FLUID PROPERT          | IES     | method      | limit/base | current     | history1 | history2 |
| Oxidation Test (RPVOT) | minutes | *ASTM D2272 |            | 2389        |          |          |
| SAMPLE IMAGES          | 5       | method      | limit/base | current     | history1 | history2 |
| Color                  |         |             |            |             | no image | no image |
| Bottom                 |         |             |            |             | no image | no image |