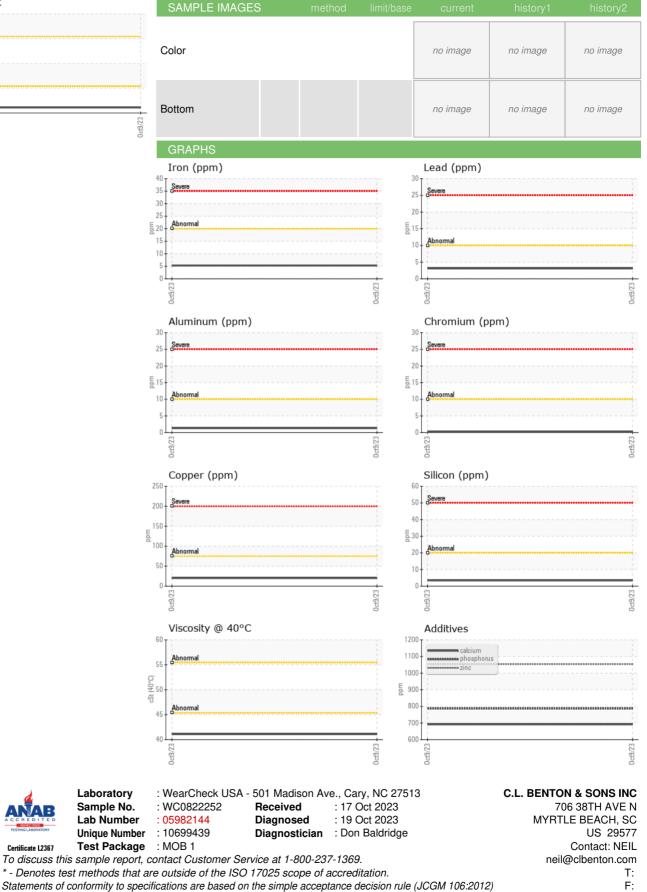

## DIAGNOSIS SAMPLE INFORMATION method WC0822252 Sample Number **Client Info** Recommendation Resample at the next service interval to monitor. 09 Oct 2023 Sample Date Client Info 3326 Wear Machine Age hrs **Client Info** All component wear rates are normal. Oil Age hrs Client Info 259 Oil Changed **Client Info** Not Changd Contamination Sample Status NORMAL There is no indication of any contamination in the WEAR METALS Fluid Condition ASTM D5185m >20 5 Iron ppm The condition of the oil is acceptable for the time in Chromium ppm ASTM D5185m >10 <1 service. Nickel ppm ASTM D5185m >10 <1 Titanium ASTM D5185m 0 ppm Silver ppm ASTM D5185m 0 Aluminum ASTM D5185m >10 1 ppm Lead ASTM D5185m >10 3 ppm 20 Copper ASTM D5185m >75 ppm Tin ppm ASTM D5185m >10 2 Vanadium ASTM D5185m 0 ppm Cadmium ppm ASTM D5185m 0 ASTM D5185m 16 Boron ppm Barium ppm ASTM D5185m 1 0 Molybdenum ppm ASTM D5185m Manganese ppm ASTM D5185m <1 7 Magnesium ASTM D5185m ppm 692 Calcium ppm ASTM D5185m Phosphorus ppm ASTM D5185m 787 Zinc ASTM D5185m 1054 ppm Sulfur ASTM D5185m 2179 ppm CONTAMINANTS Silicon ppm ASTM D5185m >20 3 5 Sodium ppm ASTM D5185m Potassium ASTM D5185m >20 3 ppm NONE NONE White Metal scalar \*Visual Yellow Metal \*Visual NONE NONE scalar Precipitate scalar \*Visual NONE NONE Silt \*Visual NONE NONE scalar Debris scalar \*Visual NONE NONE Sand/Dirt scalar \*Visual NONE NONE Appearance scalar \*Visual NORML NORML NORML Odor \*Visual NORML scalar **Emulsified Water** \*Visual NEG scalar >0.1 Free Water NEG scalar \*Visual FLUID PROPERTIES Visc @ 40°C cSt ASTM D445