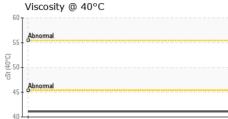

## DIAGNOSIS SAMPLE INFORMATION method WC0822252 Sample Number **Client Info** Recommendation Resample at the next service interval to monitor. 09 Oct 2023 Sample Date Client Info 3326 Wear Machine Age hrs **Client Info** All component wear rates are normal. Oil Age hrs Client Info 259 Oil Changed **Client Info** Not Changd Contamination Sample Status NORMAL There is no indication of any contamination in the WEAR METALS Fluid Condition ASTM D5185m >20 5 Iron ppm The condition of the oil is acceptable for the time in Chromium ppm ASTM D5185m >10 <1 service. Nickel ppm ASTM D5185m >10 <1 Titanium ASTM D5185m 0 ppm Silver ppm ASTM D5185m 0 Aluminum ASTM D5185m >10 1 ppm Lead ASTM D5185m >10 3 ppm 20 Copper ASTM D5185m >75 ppm Tin ppm ASTM D5185m >10 2 Vanadium ASTM D5185m 0 ppm Cadmium ppm ASTM D5185m 0 ASTM D5185m 16 Boron ppm Barium ppm ASTM D5185m 1 0 Molybdenum ppm ASTM D5185m Manganese ppm ASTM D5185m <1 7 Magnesium ASTM D5185m ppm 692 Calcium ppm ASTM D5185m Phosphorus ppm ASTM D5185m 787 Zinc ASTM D5185m 1054 ppm Sulfur ASTM D5185m 2179 ppm CONTAMINANTS Silicon ppm ASTM D5185m >20 3 5 Sodium ppm ASTM D5185m Potassium ASTM D5185m >20 3 ppm NONE NONE White Metal scalar \*Visual Yellow Metal \*Visual NONE NONE scalar Precipitate scalar \*Visual NONE NONE Silt \*Visual NONE NONE scalar Debris scalar \*Visual NONE NONE Sand/Dirt scalar \*Visual NONE NONE Appearance scalar \*Visual NORML NORML NORML Odor \*Visual NORML scalar **Emulsified Water** \*Visual NEG scalar >0.1 Free Water NEG scalar \*Visual FLUID PROPERTIES Visc @ 40°C cSt ASTM D445